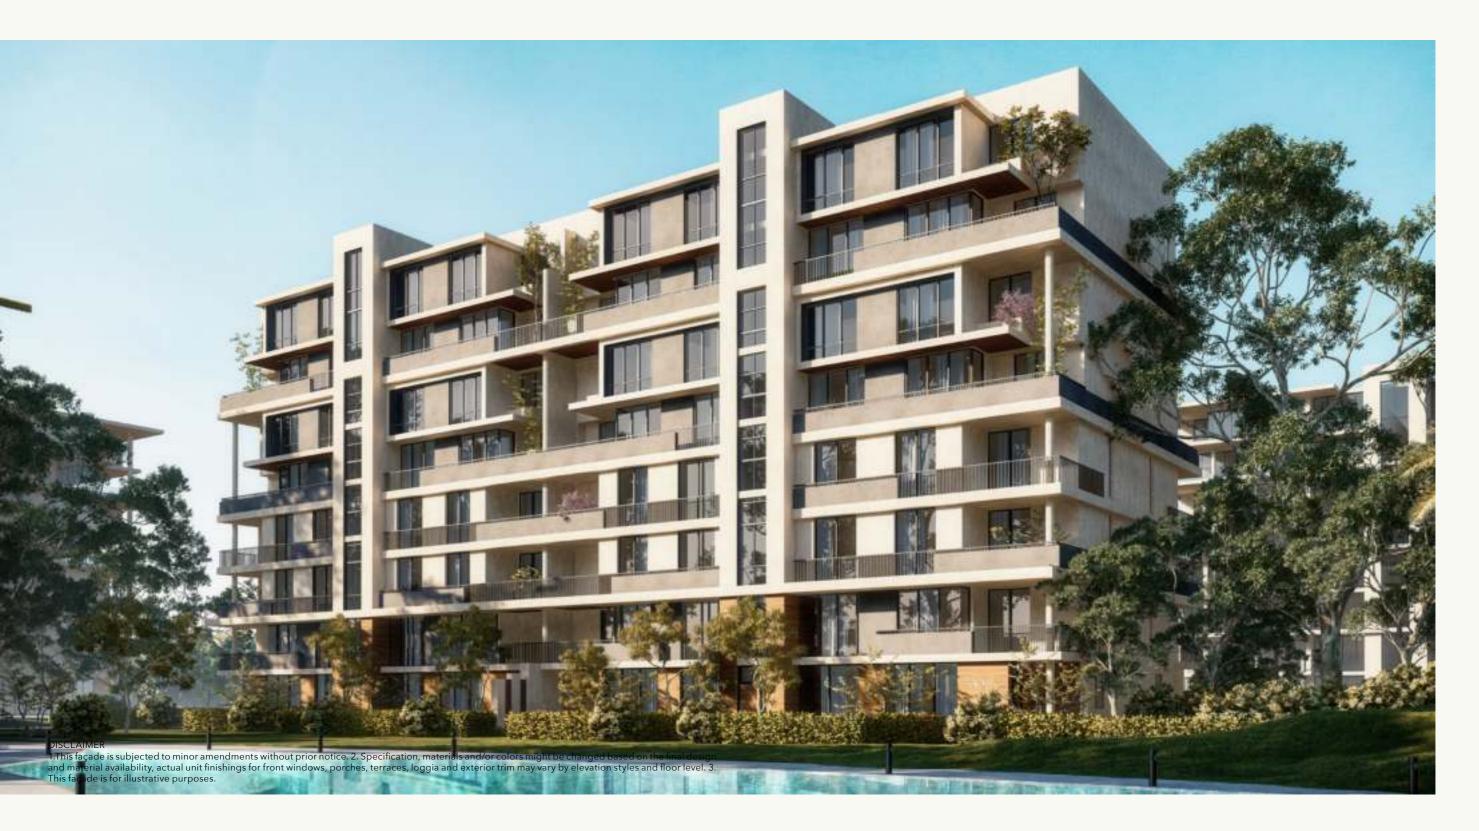

Masterplanned on par with global cities around the world, the New Capital boasts 21 residential communities, taking in sweeping views of natural landscapes while benefiting from state-of-the-art infrastructure, as well as heightened security to provide quality living standards unseen before.

The New capital is planned with ultimate accessibility in mind, situated only 45 kilometers East of Cairo and outside the Second Greater Cairo Ring Road while enjoying seamless connection to all of Cairo's vital districts through an interconnected monorail system.

VINCI LAGOONS Master Plan

From afar, Vinci Lagoons looks like a floating island paradise with its elegantly-appointed G+7 building clusters enveloping a 5000-square-meter lagoon at heart. The elemental edge of the project lies in a 700-meter crystalline coastline, mimicking a white sandy beach that breaks down at the foot of each cluster, offering residents direct access to the lagoons from varied touch-points while allowing them to forge an exclusive connection with flowing nature, captured from panoramic facades indoors or directly on ground. Imaginatively conceived as a tropical getaway with a resort feel, Vinci Lagoons invites residents to enjoy open spaces and lush greenery to encourage seamless walkability via breathing pedestrian pathways and bridges. All clusters at Vinci Lagoons are carefully planned with equal spacing in between to guarantee new heights of privacy, in addition to offering maximized views on open lagoon views for more than 50% of homeowners.