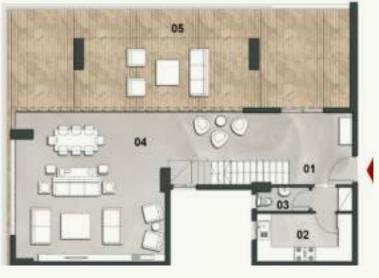

SECOND & THIRD FLOORS

• Second & Third Floors

• Buildings numbers 13/23/25/28/29 Units 24,34

TOTAL GROSS AREA: 310.2 - 328.0 M<sup>2</sup>

| NO. | ROOM             | DIMENSIONS                 |
|-----|------------------|----------------------------|
| 01  | Entrance Lobby   | 7.80m x 2.00m              |
| 02  | Kitchen          | 2.00m x 4.00m              |
| 03  | Guest Toilet     | 1.00m x 2.20m              |
| 04  | Reception        | 6.30m x 6.20m              |
| 05  | Garden Terrace   | 65.3 - 69.0 m <sup>2</sup> |
| 06  | Lobby            | 5.60m x 1.10m              |
| 07  | Living room      | 4.00m x 3.80m              |
| 08  | Bedroom 1        | 3.60m x 3.60m              |
| 09  | Bedroom 2        | 3.60m x 3.60m              |
| 10  | Nanny's Bedroom  | 2.30m x 1.80m              |
| 11  | Laundry          | 1.60m x 1.90m              |
| 12  | Nanny's Bathroom | 1.70m x 1.20m              |
| 13  | Bathroom         | 2.30m x 1.90m              |
| 14  | Master Bedroom   | 3.60m x 3.50m              |
| 15  | Master Dressing  | 3.50m x 1.60m              |
| 16  | Master Bathroom  | 2.30m x 2.00m              |
| 17  | Terrace 1        | 2.20m x 0.80m              |
| 18  | Terrace 2        | 3.80m x 1.10m              |
|     |                  |                            |

• Fourth, Fifth, Sixth & Seventh Floors

- Buildings numbers 13/23/25/28/29 Units 41,42,45,46,61,62,65,66
- Buildings numbers 14/24/26/27/30 Units 41,42,43,44,61,62,63,64

FIFTH & SEVENTH FLOORS

FOURTH & SIXTH FLOORS