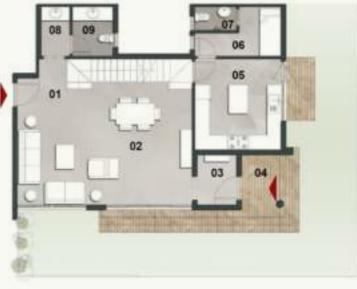

Garden Villag

DREAM IN ALL SHADES OF BLUE & GREEN

TOTAL GROSS AREA: 234.5 M<sup>2</sup>

| NO. | ROOM               | DIMENSIONS    |
|-----|--------------------|---------------|
| 01  | Main Entrance      | 1.20m x 2.20m |
| 02  | Reception & Dining | 7.30m x 5.30m |
| 03  | Entrance Lobby     | 2.10m x 1.60m |
| 04  | Porch              | 2.60m x 1.80m |
| 05  | Kitchen            | 3.60m x 3.80m |
| 06  | Nanny's Bedroom    | 2.10m x 1.80m |
| 07  | Nanny's Bathroom   | 1.70m x 1.00m |
| 08  | Vanity             | 3.00m x 1.20m |
| 09  | Guest Toilet       | 1.70m x 2.10m |
| 10  | Lobby              | 4.40m x 1.10m |
| 11  | Kitchenette        | 1.00m x 1.40m |
| 12  | Bathroom           | 2.10m x 3.00m |
| 13  | Bedroom 1          | 3.60m x 3.80m |
| 14  | Bedroom 2          | 3.60m x 3.80m |
| 15  | Master Bedroom     | 3.60m x 3.80m |
| 16  | Master Dressing    | 2.10m x 1.70m |
| 17  | Master Bathroom    | 2.10m x 1.70m |
| 18  | Terrace            | 3.50m x 2.30m |
|     |                    |               |

• Ground & First Floors

- Buildings 15/17/19/21 Units 01,02
- Buildings 16/18/20/22 Units 01,02

FIRST FLOOR

GROUND FLOOR

DISCLAIMER 1. All rooms dimensions are measured to structural elements and exclude wall finished and construction tolerances. 2. All dimensions have been provided by our consultant architects. 3. All materials, dimensions and drawings are approximate, information subject to change without notice. 4. Actual areas may vary from the-stated area, Drawings not to scale. The developer reserves the right to make revisions. 5. Actual unit areas, front windows, porches, terraces, loggia and exterior trim detail may vary by elevation styles and floor level.