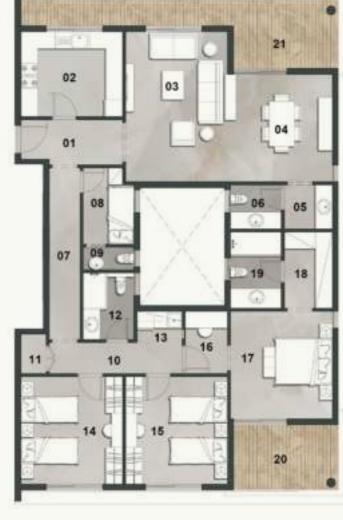

Garden Villag

DREAM IN ALL SHADES OF BLUE & GREEN

TOTAL GROSS AREA: 228.7 - 243.0 M<sup>2</sup>

| NO. | ROOM             | DIMENSIONS    |
|-----|------------------|---------------|
| 01  | Lobby 1          | 1.10m x 5.20m |
| 02  | Reception        | 6.40m x 5.30m |
| 03  | Kitchen          | 3.60m x 2.60m |
| 04  | Nanny's Bedroom  | 2.60m x 1.50m |
| 05  | Nanny's Bathroom | 0.90m x 1.60m |
| 06  | Guest Toilet     | 1.00m x 2.60m |
| 07  | Porch            | 2.40m x 2.40m |
| 08  | Lobby 2          | 1.10m x 5.60m |
| 09  | Living Room      | 4.60m x 4.00m |
| 10  | Bedroom 1        | 3.60m x 3.60m |
| 11  | Bedroom 2        | 3.60m x 3.60m |
| 12  | Bathroom         | 2.40m x 2.00m |
| 13  | Master Bedroom   | 4.00m x 3.60m |
| 14  | Master Dressing  | 1.60m x 4.00m |
| 15  | Master Bathroom  | 2.40m x 2.00m |
| 16  | Terrace 1        | 1.80m x 1.00m |
| 17  | Terrace 2        | 3.80m x 1.20m |
|     |                  |               |