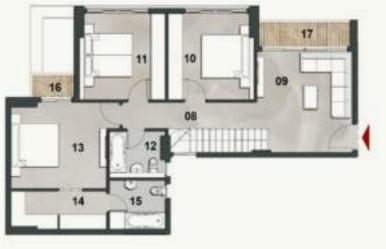

Garden Villag

DREAM IN ALL SHADES OF BLUE & GREEN

TOTAL GROSS AREA: 228.7 - 243.0 M<sup>2</sup>

| NO. | ROOM             | DIMENSIONS    |
|-----|------------------|---------------|
| 01  | Lobby 1          | 1.10m x 5.20m |
| 02  | Reception        | 6.40m x 5.30m |
| 03  | Kitchen          | 3.60m x 2.60m |
| 04  | Nanny's Bedroom  | 2.60m x 1.50m |
| 05  | Nanny's Bathroom | 0.90m x 1.60m |
| 06  | Guest Toilet     | 1.00m x 2.60m |
| 07  | Porch            | 2.40m x 2.40m |
| 08  | Lobby 2          | 1.10m x 5.60m |
| 09  | Living Room      | 4.60m x 4.00m |
| 10  | Bedroom 1        | 3.60m x 3.60m |
| 11  | Bedroom 2        | 3.60m x 3.60m |
| 12  | Bathroom         | 2.40m x 2.00m |
| 13  | Master Bedroom   | 4.00m x 3.60m |
| 14  | Master Dressing  | 1.60m x 4.00m |
| 15  | Master Bathroom  | 2.40m x 2.00m |
| 16  | Terrace 1        | 1.80m x 1.00m |
| 17  | Terrace 2        | 3.80m x 1.20m |
|     |                  |               |