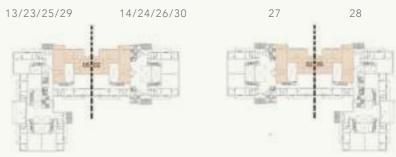

• Ground & First Floors

MISR ITALIA

- Buildings Numbers 13/23/25/28/29 Units 01 & 02
  Buildings Numbers 14/24/26/27/30 Units 03 & 04

FIRST FLOOR

GROUND FLOOR

TOTAL GROSS AREA: 248.7 - 262.2 M<sup>2</sup>

| NO. | ROOM             | DIMENSIONS    |
|-----|------------------|---------------|
| 01  | Lobby 1          | 1.30m x 7.80m |
| 02  | Kitchen          | 3.50m x 2.40m |
| 03  | Guest Toilet     | 2.40m x 1.10m |
| 04  | Nanny's Bathroom | 1.30m x 1.10m |
| 05  | Nanny's Bedroom  | 2.40m x 1.60m |
| 06  | Reception        | 6.40m x 5.50m |
| 07  | Porch            | 6.40m x 2.20m |
| 08  | Lobby 2          | 5.60m x 1.10m |
| 09  | Living room      | 4.20m x 4.00m |
| 10  | Bedroom 1        | 3.60m x 3.60m |
| 11  | Bedroom 2        | 3.60m x 3.60m |
| 12  | Bathroom         | 2.40m x 2.00m |
| 13  | Master Bedroom   | 4.00m x 3.60m |
| 14  | Master Dressing  | 4.00m x 1.60m |
| 15  | Master Bathroom  | 2.40m x 2.00m |
| 16  | Terrace 1        | 1.00m x 2.60m |
| 17  | Terrace 2        | 1.00m x 3.80m |
|     |                  |               |

• Ground & First Floors

- Buildings Numbers 13/23/25/28/29 Unit 06
  Buildings Numbers 14/24/26/27/30 Unit 01

FIRST FLOOR

GROUND FLOOR

TOTAL GROSS AREA: 230.4 M<sup>2</sup>

| NO. | ROOM             | DIMENSIONS    |
|-----|------------------|---------------|
| 01  | Lobby 1          | 6.00m x 1.10m |
| 02  | Reception        | 5.30m x 6.10m |
| 03  | Kitchen          | 3.60m x 2.60m |
| 04  | Guest Toilet     | 2.60m x 1.00m |
| 05  | Nanny's Bathroom | 0.90m x 1.60m |
| 06  | Nanny's Bedroom  | 2.60m x 1.50m |
| 07  | Porch            | 3.00m x 2.40m |
| 08  | Lobby 2          | 6.50m x 1.10m |
| 09  | Living room      | 4.20m x 4.00m |
| 10  | Bedroom 1        | 3.60m x 3.60m |
| 11  | Bedroom 2        | 3.60m x 3.60m |
| 12  | Bathroom         | 2.40m x 2.00m |
| 13  | Master Bedroom   | 3.60m x 3.60m |
| 14  | Master Dressing  | 1.60m x 3.60m |
| 15  | Master Bathroom  | 2.40m x 2.10m |
| 16  | Terrace 1        | 3.90m x 1.10m |
| 17  | Terrace 2        | 2.30m x 1.00m |
|     |                  |               |