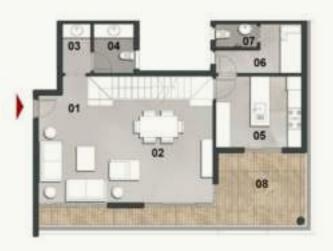

Garden Villag

DREAM IN ALL SHADES OF BLUE & GREEN

TOTAL GROSS AREA: 234.5 M<sup>2</sup>

| NO. | ROOM               | DIMENSIONS    |
|-----|--------------------|---------------|
| 01  | Main Entrance      | 1.20m x 2.20m |
| 02  | Reception & Dining | 7.30m x 5.30m |
| 03  | Entrance Lobby     | 2.10m x 1.60m |
| 04  | Porch              | 2.60m x 1.80m |
| 05  | Kitchen            | 3.60m x 3.80m |
| 06  | Nanny's Bedroom    | 2.10m x 1.80m |
| 07  | Nanny's Bathroom   | 1.70m x 1.00m |
| 08  | Vanity             | 3.00m x 1.20m |
| 09  | Guest Toilet       | 1.70m x 2.10m |
| 10  | Lobby              | 4.40m x 1.10m |
| 11  | Kitchenette        | 1.00m x 1.40m |
| 12  | Bathroom           | 2.10m x 3.00m |
| 13  | Bedroom 1          | 3.60m x 3.80m |
| 14  | Bedroom 2          | 3.60m x 3.80m |
| 15  | Master Bedroom     | 3.60m x 3.80m |
| 16  | Master Dressing    | 2.10m x 1.70m |
| 17  | Master Bathroom    | 2.10m x 1.70m |
| 18  | Terrace            | 3.50m x 2.30m |
|     |                    |               |