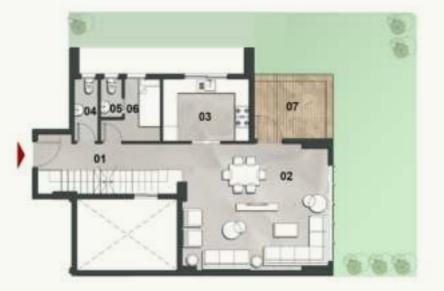

TOTAL GROSS AREA: 285.4 M<sup>2</sup>

| NO. | ROOM             | DIMENSIONS         |
|-----|------------------|--------------------|
| 01  | Entrance Lobby   | 7.80m x 2.20m      |
| 02  | Kitchen          | 2.40m x 3.10m      |
| 03  | Reception        | 6.20m x 4.00m      |
| 04  | Storage          | 1.40m x 1.10m      |
| 05  | Guest Toilet     | 1.90m x 1.40m      |
| 06  | Garden Terrace   | 61.5m <sup>2</sup> |
| 07  | Lobby            | 6.10m x 1.10m      |
| 08  | Living room      | 4.00m x 3.80m      |
| 09  | Bedroom 1        | 3.60m x 3.60m      |
| 10  | Bedroom 2        | 3.60m x 3.60m      |
| 11  | Bathroom         | 2.40m x 1.80m      |
| 12  | Laundry          | 1.00m x 1.30m      |
| 13  | Nanny's Bedroom  | 2.45m x 1.60m      |
| 14  | Nanny's Bathroom | 1.40m x 1.00m      |
| 15  | Master Bedroom   | 3.60m x 3.60m      |
| 16  | Master Dressing  | 1.60m x 3.00m      |
| 17  | Master Bathroom  | 2.50m x 1.60m      |
| 18  | Terrace 1        | 2.50m x 1.00m      |
| 19  | Terrace 2        | 3.90m x 1.00m      |
|     |                  |                    |

• Fourth, Fifth, Sixth & Seventh Floors

• Buildings numbers 13/23/25/28/29 Units 43,63

62

MISR ITALIA

FIFTH & SEVENTH FLOORS

FOURTH & SIXTH FLOORS

DISCLAIMER

TOTAL GROSS AREA: 288.9 M<sup>2</sup>