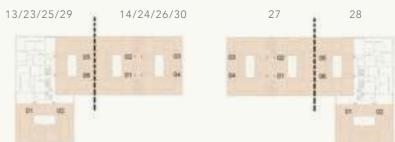

• Ground & First Floors

MISR ITALIA

- Buildings Numbers 13/23/25/28/29 Units 01 & 02
  Buildings Numbers 14/24/26/27/30 Units 03 & 04

FIRST FLOOR

GROUND FLOOR

TOTAL GROSS AREA: 248.7 - 262.2 M<sup>2</sup>

| NO. | ROOM             | DIMENSIONS    |
|-----|------------------|---------------|
| 01  | Lobby 1          | 1.30m x 7.80m |
| 02  | Kitchen          | 3.50m x 2.40m |
| 03  | Guest Toilet     | 2.40m x 1.10m |
| 04  | Nanny's Bathroom | 1.30m x 1.10m |
| 05  | Nanny's Bedroom  | 2.40m x 1.60m |
| 06  | Reception        | 6.40m x 5.50m |
| 07  | Porch            | 6.40m x 2.20m |
| 08  | Lobby 2          | 5.60m x 1.10m |
| 09  | Living room      | 4.20m x 4.00m |
| 10  | Bedroom 1        | 3.60m x 3.60m |
| 11  | Bedroom 2        | 3.60m x 3.60m |
| 12  | Bathroom         | 2.40m x 2.00m |
| 13  | Master Bedroom   | 4.00m x 3.60m |
| 14  | Master Dressing  | 4.00m x 1.60m |
| 15  | Master Bathroom  | 2.40m x 2.00m |
| 16  | Terrace 1        | 1.00m x 2.60m |
| 17  | Terrace 2        | 1.00m x 3.80m |
|     |                  |               |