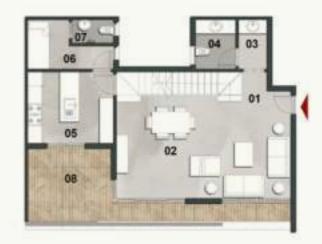

Garden Villag

DREAM IN ALL SHADES OF BLUE & GREEN

TOTAL GROSS AREA: 228.7 - 243.0 M<sup>2</sup>

| NO. | ROOM             | DIMENSIONS    |
|-----|------------------|---------------|
| 01  | Lobby 1          | 1.10m x 5.20m |
| 02  | Reception        | 6.40m x 5.30m |
| 03  | Kitchen          | 3.60m x 2.60m |
| 04  | Nanny's Bedroom  | 2.60m x 1.50m |
| 05  | Nanny's Bathroom | 0.90m x 1.60m |
| 06  | Guest Toilet     | 1.00m x 2.60m |
| 07  | Porch            | 2.40m x 2.40m |
| 08  | Lobby 2          | 1.10m x 5.60m |
| 09  | Living Room      | 4.60m x 4.00m |
| 10  | Bedroom 1        | 3.60m x 3.60m |
| 11  | Bedroom 2        | 3.60m x 3.60m |
| 12  | Bathroom         | 2.40m x 2.00m |
| 13  | Master Bedroom   | 4.00m x 3.60m |
| 14  | Master Dressing  | 1.60m x 4.00m |
| 15  | Master Bathroom  | 2.40m x 2.00m |
| 16  | Terrace 1        | 1.80m x 1.00m |
| 17  | Terrace 2        | 3.80m x 1.20m |
|     |                  |               |