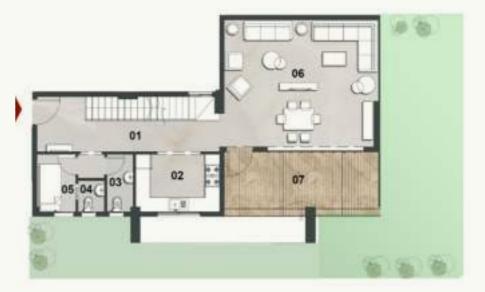

SECOND & THIRD FLOORS

• Second & Third Floors

• Buildings numbers 13/23/25/28/29 Units 24,34

TOTAL GROSS AREA: 310.2 - 328.0 M<sup>2</sup>

| NO. | ROOM             | DIMENSIONS                 |
|-----|------------------|----------------------------|
| 01  | Entrance Lobby   | 7.80m x 2.00m              |
| 02  | Kitchen          | 2.00m x 4.00m              |
| 03  | Guest Toilet     | 1.00m x 2.20m              |
| 04  | Reception        | 6.30m x 6.20m              |
| 05  | Garden Terrace   | 65.3 - 69.0 m <sup>2</sup> |
| 06  | Lobby            | 5.60m x 1.10m              |
| 07  | Living room      | 4.00m x 3.80m              |
| 08  | Bedroom 1        | 3.60m x 3.60m              |
| 09  | Bedroom 2        | 3.60m x 3.60m              |
| 10  | Nanny's Bedroom  | 2.30m x 1.80m              |
| 11  | Laundry          | 1.60m x 1.90m              |
| 12  | Nanny's Bathroom | 1.70m x 1.20m              |
| 13  | Bathroom         | 2.30m x 1.90m              |
| 14  | Master Bedroom   | 3.60m x 3.50m              |
| 15  | Master Dressing  | 3.50m x 1.60m              |
| 16  | Master Bathroom  | 2.30m x 2.00m              |
| 17  | Terrace 1        | 2.20m x 0.80m              |
| 18  | Terrace 2        | 3.80m x 1.10m              |
|     |                  |                            |

• Fourth, Fifth, Sixth & Seventh Floors

- Buildings numbers 13/23/25/28/29 Units 41,42,45,46,61,62,65,66
- Buildings numbers 14/24/26/27/30 Units 41,42,43,44,61,62,63,64

FIFTH & SEVENTH FLOORS

FOURTH & SIXTH FLOORS