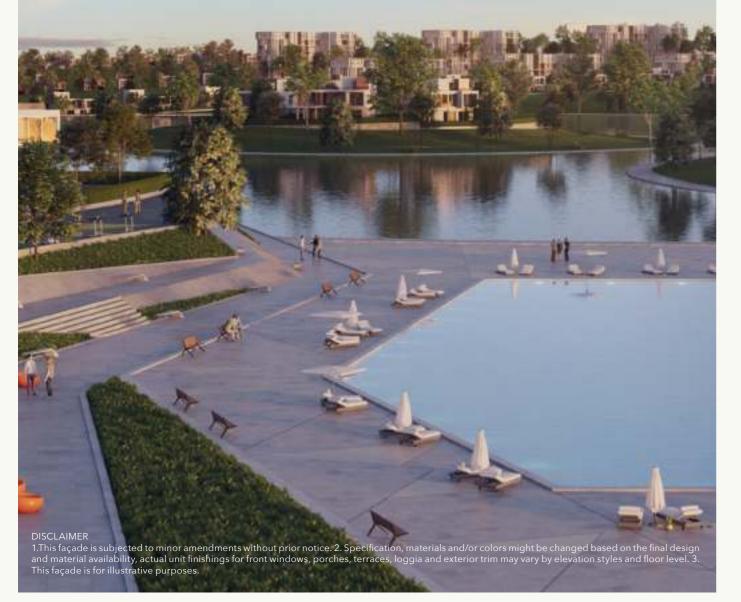

VINCI LAGOONS Master Plan

From afar, Vinci Lagoons looks like a floating island paradise with its elegantly-appointed G+7 building clusters enveloping a 5000-square-meter lagoon at heart. The elemental edge of the project lies in a 700-meter crystalline coastline, mimicking a white sandy beach that breaks down at the foot of each cluster, offering residents direct access to the lagoons from varied touch-points while allowing them to forge an exclusive connection with flowing nature, captured from panoramic facades indoors or directly on ground. Imaginatively conceived as a tropical getaway with a resort feel, Vinci Lagoons invites residents to enjoy open spaces and lush greenery to encourage seamless walkability via breathing pedestrian pathways and bridges. All clusters at Vinci Lagoons are carefully planned with equal spacing in between to guarantee new heights of privacy, in addition to offering maximized views on open lagoon views for more than 50% of homeowners.

#### VINCI LAGOONS

Design Concept

You've always dreamt about a beach-front escape within a walking distance from everything you might possibly need. Vinci Lagoons is where your dreams come true, thanks to an innovative waterfilled concept that brings to fruition a sandy beach paradise in the private confines of your urban home. Expertly masterplanned by Misr Italia Properties in collaboration with DMA, Vinci Lagoons pioneering vision invites 5000 meters of sweeping lagoon views into your living room while surrounding you with a serene coastline, stretching along an impressive 700 meters to re-imagine city living from an unseen light. The progressive development promises year-round relaxation and recreation in equal measure with its lush tropical landscapes, elegant wooden bridges and interconnected pedestrian paths, but above all, a flowing masterpiece at heart, inviting homeowners to sunbathe, swim, or simply oil-lounge in one-of-a-kind surroundings, capturing a floating lifestyle.

# A SIGNATURE DESIGN STATEMENT WHERE EVERY HOME IS A Gancturary Of Calm

VINCI Lagoong KEY SELLING POINTS

New Capital 1st Swimmable Lagoon

Endless Scenic Views All Round

Direct Access for Lagoons

Lagoon Size 1.2 Feddan/5000m<sup>2</sup>

E

700m of Coastline

5-6 Hours of Direct Sunlight

F&B Services for Vinci Lagoons Residences

Spacious Terraces to take in views starting from 65m<sup>2</sup>

62% of units are Sky Villas, Garden Villas and Double View Houses

Vinci Lagoons is in short close, unparalleled and unobstructed lagoon views whether you're on the ground level or on the seventh floor. The streamlined buildings are an original design statement that come in washed off-white and greige tones to reflect a sleek and minimalist design aesthetic that superiorly blends in with colorful nature all around. All apartments boast panoramic terraces, enveloped in endless hours of sunshine to invite magical views inside, as well as natural daylight for ideal ventilation. The L-shaped cluster grants double views on limitless greenery, and abundant nature coming one with lagoon views while the I-shaped buildings crowns a front-row seat on flowing lagoon serenity, elaborate garden paths with trees, seasonal flowers and verdant plants.