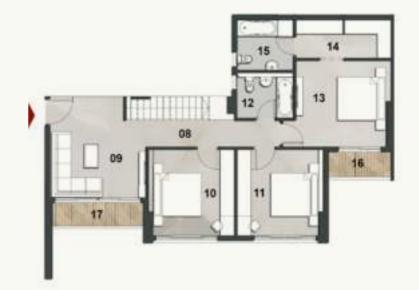

Garden Villag

DREAM IN ALL SHADES OF BLUE & GREEN

TOTAL GROSS AREA: 228.7 - 243.0 M<sup>2</sup>

| NO. | ROOM             | DIMENSIONS    |
|-----|------------------|---------------|
| 01  | Lobby 1          | 1.10m x 5.20m |
| 02  | Reception        | 6.40m x 5.30m |
| 03  | Kitchen          | 3.60m x 2.60m |
| 04  | Nanny's Bedroom  | 2.60m x 1.50m |
| 05  | Nanny's Bathroom | 0.90m x 1.60m |
| 06  | Guest Toilet     | 1.00m x 2.60m |
| 07  | Porch            | 2.40m x 2.40m |
| 08  | Lobby 2          | 1.10m x 5.60m |
| 09  | Living Room      | 4.60m x 4.00m |
| 10  | Bedroom 1        | 3.60m x 3.60m |
| 11  | Bedroom 2        | 3.60m x 3.60m |
| 12  | Bathroom         | 2.40m x 2.00m |
| 13  | Master Bedroom   | 4.00m x 3.60m |
| 14  | Master Dressing  | 1.60m x 4.00m |
| 15  | Master Bathroom  | 2.40m x 2.00m |
| 16  | Terrace 1        | 1.80m x 1.00m |
| 17  | Terrace 2        | 3.80m x 1.20m |
|     |                  |               |

• Ground & First Floors

MISR ITALIA

- Buildings Numbers 13/23/25/28/29 Units 01 & 02
  Buildings Numbers 14/24/26/27/30 Units 03 & 04

FIRST FLOOR

GROUND FLOOR

TOTAL GROSS AREA: 248.7 - 262.2 M<sup>2</sup>

| NO. | ROOM             | DIMENSIONS    |
|-----|------------------|---------------|
| 01  | Lobby 1          | 1.30m x 7.80m |
| 02  | Kitchen          | 3.50m x 2.40m |
| 03  | Guest Toilet     | 2.40m x 1.10m |
| 04  | Nanny's Bathroom | 1.30m x 1.10m |
| 05  | Nanny's Bedroom  | 2.40m x 1.60m |
| 06  | Reception        | 6.40m x 5.50m |
| 07  | Porch            | 6.40m x 2.20m |
| 08  | Lobby 2          | 5.60m x 1.10m |
| 09  | Living room      | 4.20m x 4.00m |
| 10  | Bedroom 1        | 3.60m x 3.60m |
| 11  | Bedroom 2        | 3.60m x 3.60m |
| 12  | Bathroom         | 2.40m x 2.00m |
| 13  | Master Bedroom   | 4.00m x 3.60m |
| 14  | Master Dressing  | 4.00m x 1.60m |
| 15  | Master Bathroom  | 2.40m x 2.00m |
| 16  | Terrace 1        | 1.00m x 2.60m |
| 17  | Terrace 2        | 1.00m x 3.80m |
|     |                  |               |