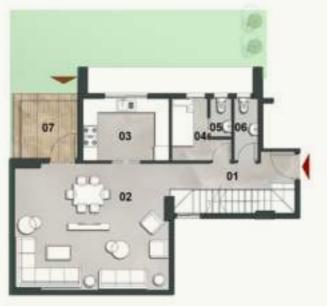

### **3 BEDROOM APARTMENT**

TOTAL GROSS AREA: 169.0 - 179.7 M<sup>2</sup>

| NO. | ROOM            | DIMENSIONS    |
|-----|-----------------|---------------|
| 01  | Reception       | 4.00m x 7.70m |
| 02  | Lobby 1         | 1.30m x 2.10m |
| 03  | Kitchen         | 3.00m x 4.00m |
| 04  | Guest Toilet    | 1.30m x 1.80m |
| 05  | Lobby 2         | 1.10m x 5.50m |
| 06  | Bedroom 1       | 3.60m x 3.60m |
| 07  | Bedroom 2       | 3.60m x 3.60m |
| 08  | Bathroom        | 2.40m x 1.90m |
| 09  | Master Bedroom  | 3.60m x 4.00m |
| 10  | Master Dressing | 1.60m x 4.00m |
| 11  | Master Bathroom | 2.40m x 2.00m |
| 12  | Terrace 1       | 2.60m x 0.90m |
| 13  | Terrace 2       | 3.80m x 1.40m |
|     |                 |               |

- Ground Floor
- Buildings numbers 13/23/25/28/29 Unit 05
- Buildings numbers 14/24/26/27/30 Unit 02

GROUND FLOOR