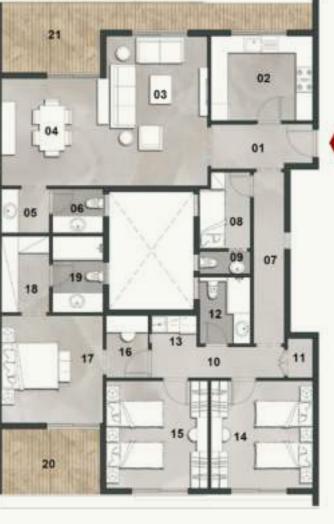

SECOND & THIRD FLOORS

• Second & Third Floors

• Buildings numbers 13/23/25/28/29 Units 24,34

TOTAL GROSS AREA: 310.2 - 328.0 M<sup>2</sup>

| NO. | ROOM             | DIMENSIONS                 |
|-----|------------------|----------------------------|
| 01  | Entrance Lobby   | 7.80m x 2.00m              |
| 02  | Kitchen          | 2.00m x 4.00m              |
| 03  | Guest Toilet     | 1.00m x 2.20m              |
| 04  | Reception        | 6.30m x 6.20m              |
| 05  | Garden Terrace   | 65.3 - 69.0 m <sup>2</sup> |
| 06  | Lobby            | 5.60m x 1.10m              |
| 07  | Living room      | 4.00m x 3.80m              |
| 08  | Bedroom 1        | 3.60m x 3.60m              |
| 09  | Bedroom 2        | 3.60m x 3.60m              |
| 10  | Nanny's Bedroom  | 2.30m x 1.80m              |
| 11  | Laundry          | 1.60m x 1.90m              |
| 12  | Nanny's Bathroom | 1.70m x 1.20m              |
| 13  | Bathroom         | 2.30m x 1.90m              |
| 14  | Master Bedroom   | 3.60m x 3.50m              |
| 15  | Master Dressing  | 3.50m x 1.60m              |
| 16  | Master Bathroom  | 2.30m x 2.00m              |
| 17  | Terrace 1        | 2.20m x 0.80m              |
| 18  | Terrace 2        | 3.80m x 1.10m              |
|     |                  |                            |