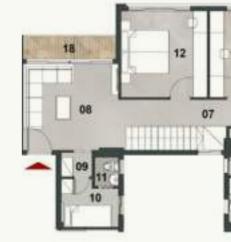

Garden Villag

DREAM IN ALL SHADES OF BLUE & GREEN

TOTAL GROSS AREA: 228.7 - 243.0 M<sup>2</sup>

| NO. | ROOM             | DIMENSIONS    |
|-----|------------------|---------------|
| 01  | Lobby 1          | 1.10m x 5.20m |
| 02  | Reception        | 6.40m x 5.30m |
| 03  | Kitchen          | 3.60m x 2.60m |
| 04  | Nanny's Bedroom  | 2.60m x 1.50m |
| 05  | Nanny's Bathroom | 0.90m x 1.60m |
| 06  | Guest Toilet     | 1.00m x 2.60m |
| 07  | Porch            | 2.40m x 2.40m |
| 08  | Lobby 2          | 1.10m x 5.60m |
| 09  | Living Room      | 4.60m x 4.00m |
| 10  | Bedroom 1        | 3.60m x 3.60m |
| 11  | Bedroom 2        | 3.60m x 3.60m |
| 12  | Bathroom         | 2.40m x 2.00m |
| 13  | Master Bedroom   | 4.00m x 3.60m |
| 14  | Master Dressing  | 1.60m x 4.00m |
| 15  | Master Bathroom  | 2.40m x 2.00m |
| 16  | Terrace 1        | 1.80m x 1.00m |
| 17  | Terrace 2        | 3.80m x 1.20m |
|     |                  |               |