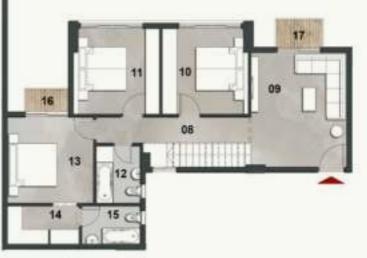

### GARDEN TERRACE APARTMENT

TOTAL GROSS AREA: 173.6 – 187.1 M<sup>2</sup>

| NO. | ROOM            | DIMENSIONS                |
|-----|-----------------|---------------------------|
| 01  | Entrance Lobby  | 1.30m x 2.10m             |
| 02  | Kitchen         | 2.70m x 4.00m             |
| 03  | Guest Toilet    | 1.30m x 1.80m             |
| 04  | Reception       | 6.30m x 4.00m             |
| 05  | Lobby           | 1.10m x 5.50m             |
| 06  | Bedroom 1       | 3.60m x 3.60m             |
| 07  | Bedroom 2       | 3.60m x 3.60m             |
| 08  | Bathroom        | 2.40m x 2.00m             |
| 09  | Master Bedroom  | 3.60m x 4.00m             |
| 10  | Master Dressing | 1.60m x 4.00m             |
| 11  | Master Bathroom | 2.40m x 2.00m             |
| 12  | Garden Terrace  | 24.3 - 26.0m <sup>2</sup> |
|     |                 |                           |

- Second & Third Floors
- Buildings numbers 13/23/25/28/29 Units 21,22,25,26,31,32,35,36
- Buildings numbers 14/24/26/27/30 Units 21,22,23,24,31,32,33,34

DISCLAIMER 1. All rooms dimensions are measured to structural elements and exclude wall finished and construction tolerances. 2. All dimensions have been provided by our consultant architects. 3. All materials, dimensions and drawings are approximate, information subject to change without notice. 4. Actual areas may vary from the-stated area, Drawings not to scale. The developer reserves the right to make revisions. 5. Actual unit areas, front windows, porches, terraces, loggia and exterior trim detail may vary by elevation styles and floor level.