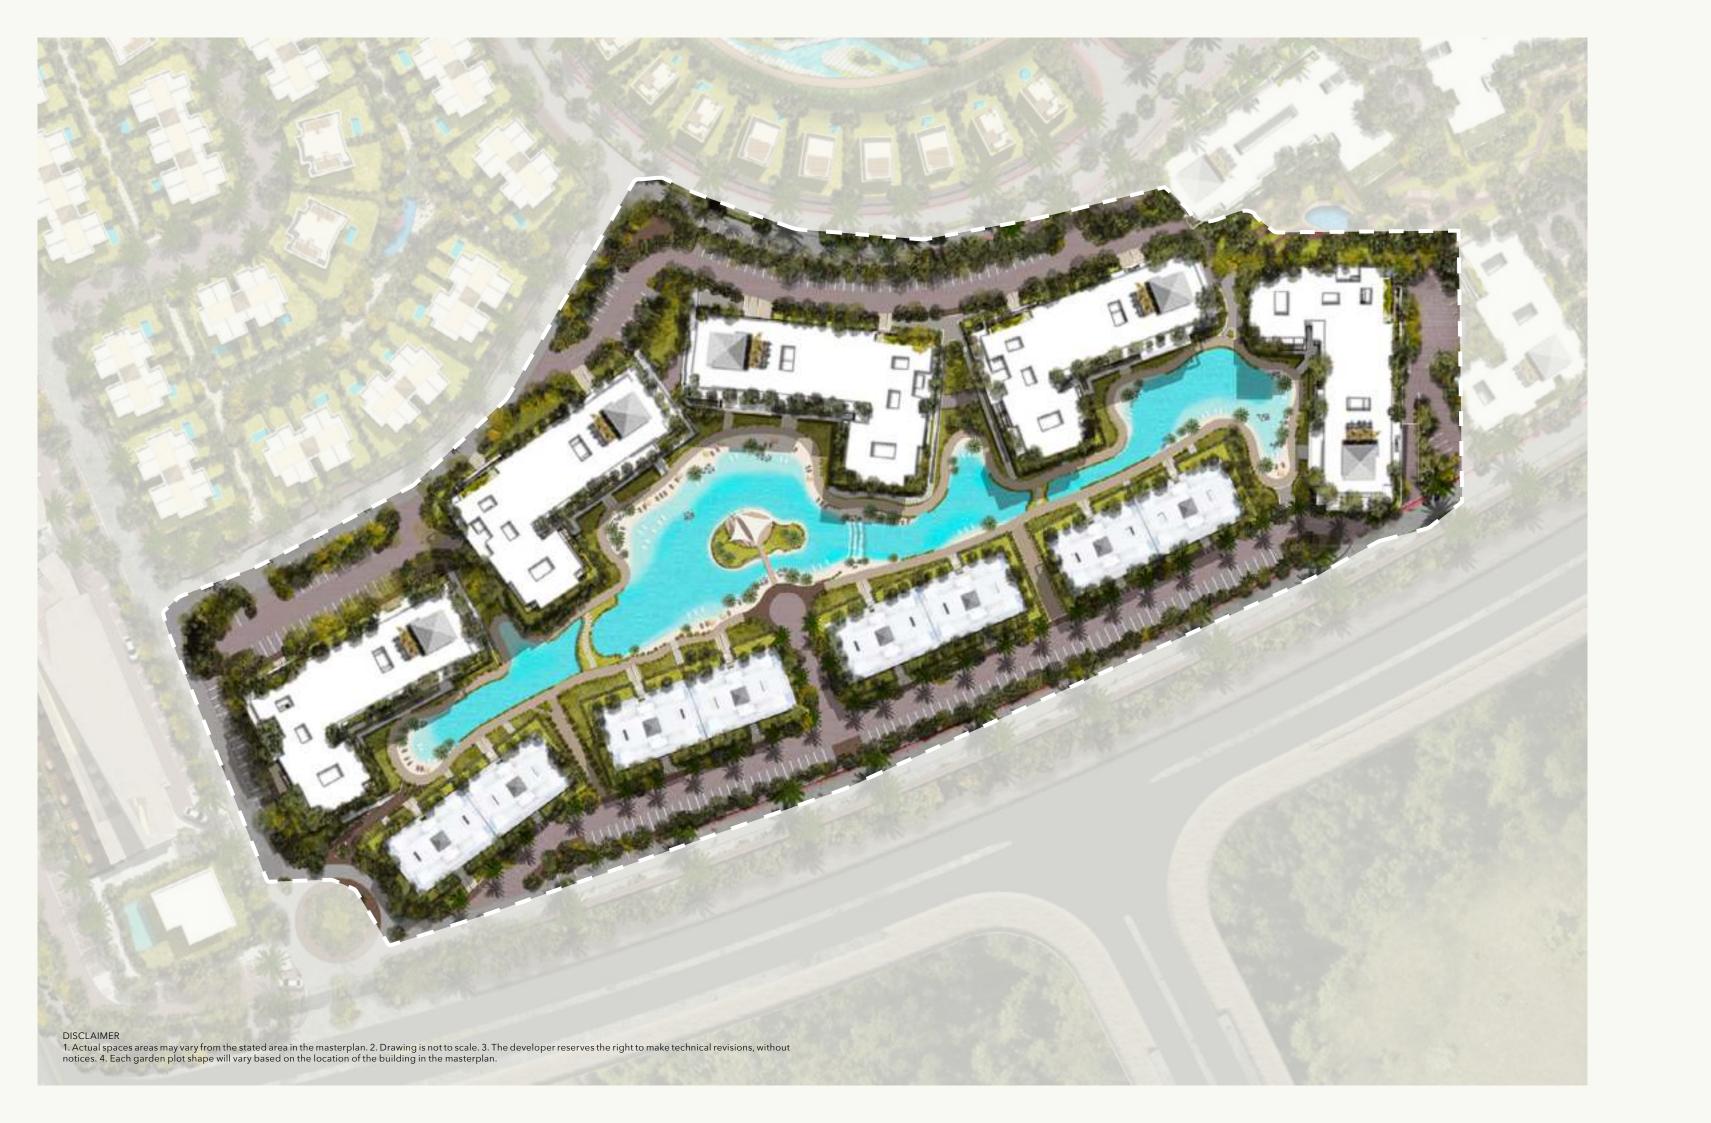

VINCI LAGOONS Master Plan

From afar, Vinci Lagoons looks like a floating island paradise with its elegantly-appointed G+7 building clusters enveloping a 5000-square-meter lagoon at heart. The elemental edge of the project lies in a 700-meter crystalline coastline, mimicking a white sandy beach that breaks down at the foot of each cluster, offering residents direct access to the lagoons from varied touch-points while allowing them to forge an exclusive connection with flowing nature, captured from panoramic facades indoors or directly on ground. Imaginatively conceived as a tropical getaway with a resort feel, Vinci Lagoons invites residents to enjoy open spaces and lush greenery to encourage seamless walkability via breathing pedestrian pathways and bridges. All clusters at Vinci Lagoons are carefully planned with equal spacing in between to guarantee new heights of privacy, in addition to offering maximized views on open lagoon views for more than 50% of homeowners.

#### VINCI LAGOONS

Design Concept

You've always dreamt about a beach-front escape within a walking distance from everything you might possibly need. Vinci Lagoons is where your dreams come true, thanks to an innovative waterfilled concept that brings to fruition a sandy beach paradise in the private confines of your urban home. Expertly masterplanned by Misr Italia Properties in collaboration with DMA, Vinci Lagoons pioneering vision invites 5000 meters of sweeping lagoon views into your living room while surrounding you with a serene coastline, stretching along an impressive 700 meters to re-imagine city living from an unseen light. The progressive development promises year-round relaxation and recreation in equal measure with its lush tropical landscapes, elegant wooden bridges and interconnected pedestrian paths, but above all, a flowing masterpiece at heart, inviting homeowners to sunbathe, swim, or simply oil-lounge in one-of-a-kind surroundings, capturing a floating lifestyle.