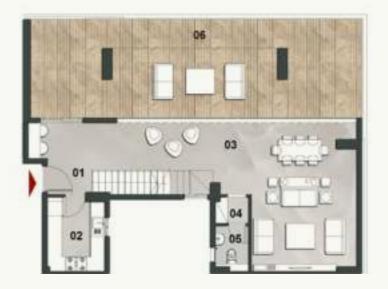

### **3 BEDROOM APARTMENT**

TOTAL GROSS AREA: 169.0 - 179.7 M<sup>2</sup>

| NO. | ROOM            | DIMENSIONS    |
|-----|-----------------|---------------|
| 01  | Reception       | 4.00m x 7.70m |
| 02  | Lobby 1         | 1.30m x 2.10m |
| 03  | Kitchen         | 3.00m x 4.00m |
| 04  | Guest Toilet    | 1.30m x 1.80m |
| 05  | Lobby 2         | 1.10m x 5.50m |
| 06  | Bedroom 1       | 3.60m x 3.60m |
| 07  | Bedroom 2       | 3.60m x 3.60m |
| 08  | Bathroom        | 2.40m x 1.90m |
| 09  | Master Bedroom  | 3.60m x 4.00m |
| 10  | Master Dressing | 1.60m x 4.00m |
| 11  | Master Bathroom | 2.40m x 2.00m |
| 12  | Terrace 1       | 2.60m x 0.90m |
| 13  | Terrace 2       | 3.80m x 1.40m |
|     |                 |               |