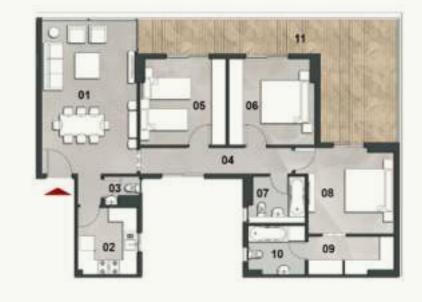

### **3 BEDROOM APARTMENT**

TOTAL GROSS AREA: 170.6 – 181.3 M<sup>2</sup>

| NO. | ROOM            | DIMENSIONS    |
|-----|-----------------|---------------|
| 01  | Reception       | 4.00m x 7.70m |
| 02  | Lobby 1         | 1.30m x 2.10m |
| 03  | Kitchen         | 3.00m x 4.00m |
| 04  | Guest Toilet    | 1.30m x 1.80m |
| 05  | Lobby 2         | 5.60m x 1.10m |
| 06  | Bedroom 1       | 3.60m x 3.60m |
| 07  | Bedroom 2       | 3.60m x 3.60m |
| 08  | Bathroom        | 2.40m x 2.00m |
| 09  | Master Bedroom  | 3.60m x 4.00m |
| 10  | Master Dressing | 1.60m x 4.00m |
| 11  | Master Bathroom | 2.40m x 2.00m |
| 12  | Terrace 1       | 2.60m x 2.00m |
| 13  | Terrace 2       | 4.00m x 1.50m |
|     |                 |               |

- First Floor
- Buildings numbers 13/23/25/28/29 Unit 15
- Buildings numbers 14/24/26/27/30 Unit 12

FIRST FLOOR

Jasden Tessace Apastments A NATURALLY INVITING

A NATURALLY INVITIN LIVING EXPERIENCE