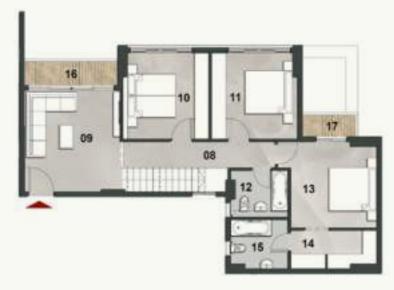

• Ground & First Floors

- Buildings Numbers 13/23/25/28/29 Unit 06
  Buildings Numbers 14/24/26/27/30 Unit 01

FIRST FLOOR

GROUND FLOOR

TOTAL GROSS AREA: 230.4 M<sup>2</sup>

| NO. | ROOM             | DIMENSIONS    |
|-----|------------------|---------------|
| 01  | Lobby 1          | 6.00m x 1.10m |
| 02  | Reception        | 5.30m x 6.10m |
| 03  | Kitchen          | 3.60m x 2.60m |
| 04  | Guest Toilet     | 2.60m x 1.00m |
| 05  | Nanny's Bathroom | 0.90m x 1.60m |
| 06  | Nanny's Bedroom  | 2.60m x 1.50m |
| 07  | Porch            | 3.00m x 2.40m |
| 08  | Lobby 2          | 6.50m x 1.10m |
| 09  | Living room      | 4.20m x 4.00m |
| 10  | Bedroom 1        | 3.60m x 3.60m |
| 11  | Bedroom 2        | 3.60m x 3.60m |
| 12  | Bathroom         | 2.40m x 2.00m |
| 13  | Master Bedroom   | 3.60m x 3.60m |
| 14  | Master Dressing  | 1.60m x 3.60m |
| 15  | Master Bathroom  | 2.40m x 2.10m |
| 16  | Terrace 1        | 3.90m x 1.10m |
| 17  | Terrace 2        | 2.30m x 1.00m |
|     |                  |               |

FIRST FLOOR

- Ground & First Floors
- Buildings Numbers 13/23/25/28/29 Unit 04

GROUND FLOOR

TOTAL GROSS AREA: 220.7 M<sup>2</sup>

| NO. | ROOM             | DIMENSIONS    |
|-----|------------------|---------------|
| 01  | Lobby 1          | 6.00m x 1.10m |
| 02  | Reception        | 5.30m x 5.55m |
| 03  | Kitchen          | 3.60m x 2.60m |
| 04  | Nanny's Bedroom  | 2.60m x 1.50m |
| 05  | Nanny's Bathroom | 1.60m x 0.90m |
| 06  | Guest Toilet     | 2.60m x 1.00m |
| 07  | Porch            | 2.60m x 2.40m |
| 08  | Lobby 2          | 6.40m x 1.10m |
| 09  | Living room      | 4.80m x 4.00m |
| 10  | Bedroom 1        | 3.60m x 3.60m |
| 11  | Bedroom 2        | 3.60m x 3.60m |
| 12  | Bathroom         | 2.40m x 1.90m |
| 13  | Master Bedroom   | 3.60m x 3.60m |
| 14  | Master Dressing  | 1.60m x 3.00m |
| 15  | Master Bathroom  | 2.40m x 1.60m |
| 16  | Terrace 1        | 1.80m x 1.00m |
| 17  | Terrace 2        | 1.90m x 1.20m |
|     |                  |               |