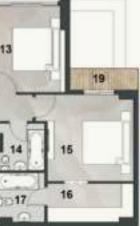

Garden Villag

DREAM IN ALL SHADES OF BLUE & GREEN

TOTAL GROSS AREA: 228.7 - 243.0 M<sup>2</sup>

| NO. | ROOM             | DIMENSIONS    |
|-----|------------------|---------------|
| 01  | Lobby 1          | 1.10m x 5.20m |
| 02  | Reception        | 6.40m x 5.30m |
| 03  | Kitchen          | 3.60m x 2.60m |
| 04  | Nanny's Bedroom  | 2.60m x 1.50m |
| 05  | Nanny's Bathroom | 0.90m x 1.60m |
| 06  | Guest Toilet     | 1.00m x 2.60m |
| 07  | Porch            | 2.40m x 2.40m |
| 08  | Lobby 2          | 1.10m x 5.60m |
| 09  | Living Room      | 4.60m x 4.00m |
| 10  | Bedroom 1        | 3.60m x 3.60m |
| 11  | Bedroom 2        | 3.60m x 3.60m |
| 12  | Bathroom         | 2.40m x 2.00m |
| 13  | Master Bedroom   | 4.00m x 3.60m |
| 14  | Master Dressing  | 1.60m x 4.00m |
| 15  | Master Bathroom  | 2.40m x 2.00m |
| 16  | Terrace 1        | 1.80m x 1.00m |
| 17  | Terrace 2        | 3.80m x 1.20m |
|     |                  |               |

• Ground & First Floors

MISR ITALIA

- Buildings Numbers 13/23/25/28/29 Units 01 & 02
  Buildings Numbers 14/24/26/27/30 Units 03 & 04

FIRST FLOOR

GROUND FLOOR

TOTAL GROSS AREA: 248.7 - 262.2 M<sup>2</sup>

| NO. | ROOM             | DIMENSIONS    |
|-----|------------------|---------------|
| 01  | Lobby 1          | 1.30m x 7.80m |
| 02  | Kitchen          | 3.50m x 2.40m |
| 03  | Guest Toilet     | 2.40m x 1.10m |
| 04  | Nanny's Bathroom | 1.30m x 1.10m |
| 05  | Nanny's Bedroom  | 2.40m x 1.60m |
| 06  | Reception        | 6.40m x 5.50m |
| 07  | Porch            | 6.40m x 2.20m |
| 08  | Lobby 2          | 5.60m x 1.10m |
| 09  | Living room      | 4.20m x 4.00m |
| 10  | Bedroom 1        | 3.60m x 3.60m |
| 11  | Bedroom 2        | 3.60m x 3.60m |
| 12  | Bathroom         | 2.40m x 2.00m |
| 13  | Master Bedroom   | 4.00m x 3.60m |
| 14  | Master Dressing  | 4.00m x 1.60m |
| 15  | Master Bathroom  | 2.40m x 2.00m |
| 16  | Terrace 1        | 1.00m x 2.60m |
| 17  | Terrace 2        | 1.00m x 3.80m |
|     |                  |               |