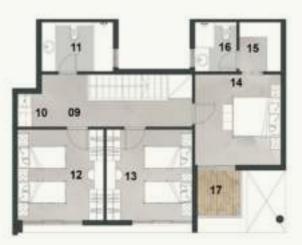

SECOND & THIRD FLOORS

• Second & Third Floors

• Buildings numbers 13/23/25/28/29 Units 24,34

TOTAL GROSS AREA: 310.2 - 328.0 M<sup>2</sup>

| NO. | ROOM             | DIMENSIONS                 |
|-----|------------------|----------------------------|
| 01  | Entrance Lobby   | 7.80m x 2.00m              |
| 02  | Kitchen          | 2.00m x 4.00m              |
| 03  | Guest Toilet     | 1.00m x 2.20m              |
| 04  | Reception        | 6.30m x 6.20m              |
| 05  | Garden Terrace   | 65.3 - 69.0 m <sup>2</sup> |
| 06  | Lobby            | 5.60m x 1.10m              |
| 07  | Living room      | 4.00m x 3.80m              |
| 08  | Bedroom 1        | 3.60m x 3.60m              |
| 09  | Bedroom 2        | 3.60m x 3.60m              |
| 10  | Nanny's Bedroom  | 2.30m x 1.80m              |
| 11  | Laundry          | 1.60m x 1.90m              |
| 12  | Nanny's Bathroom | 1.70m x 1.20m              |
| 13  | Bathroom         | 2.30m x 1.90m              |
| 14  | Master Bedroom   | 3.60m x 3.50m              |
| 15  | Master Dressing  | 3.50m x 1.60m              |
| 16  | Master Bathroom  | 2.30m x 2.00m              |
| 17  | Terrace 1        | 2.20m x 0.80m              |
| 18  | Terrace 2        | 3.80m x 1.10m              |
|     |                  |                            |