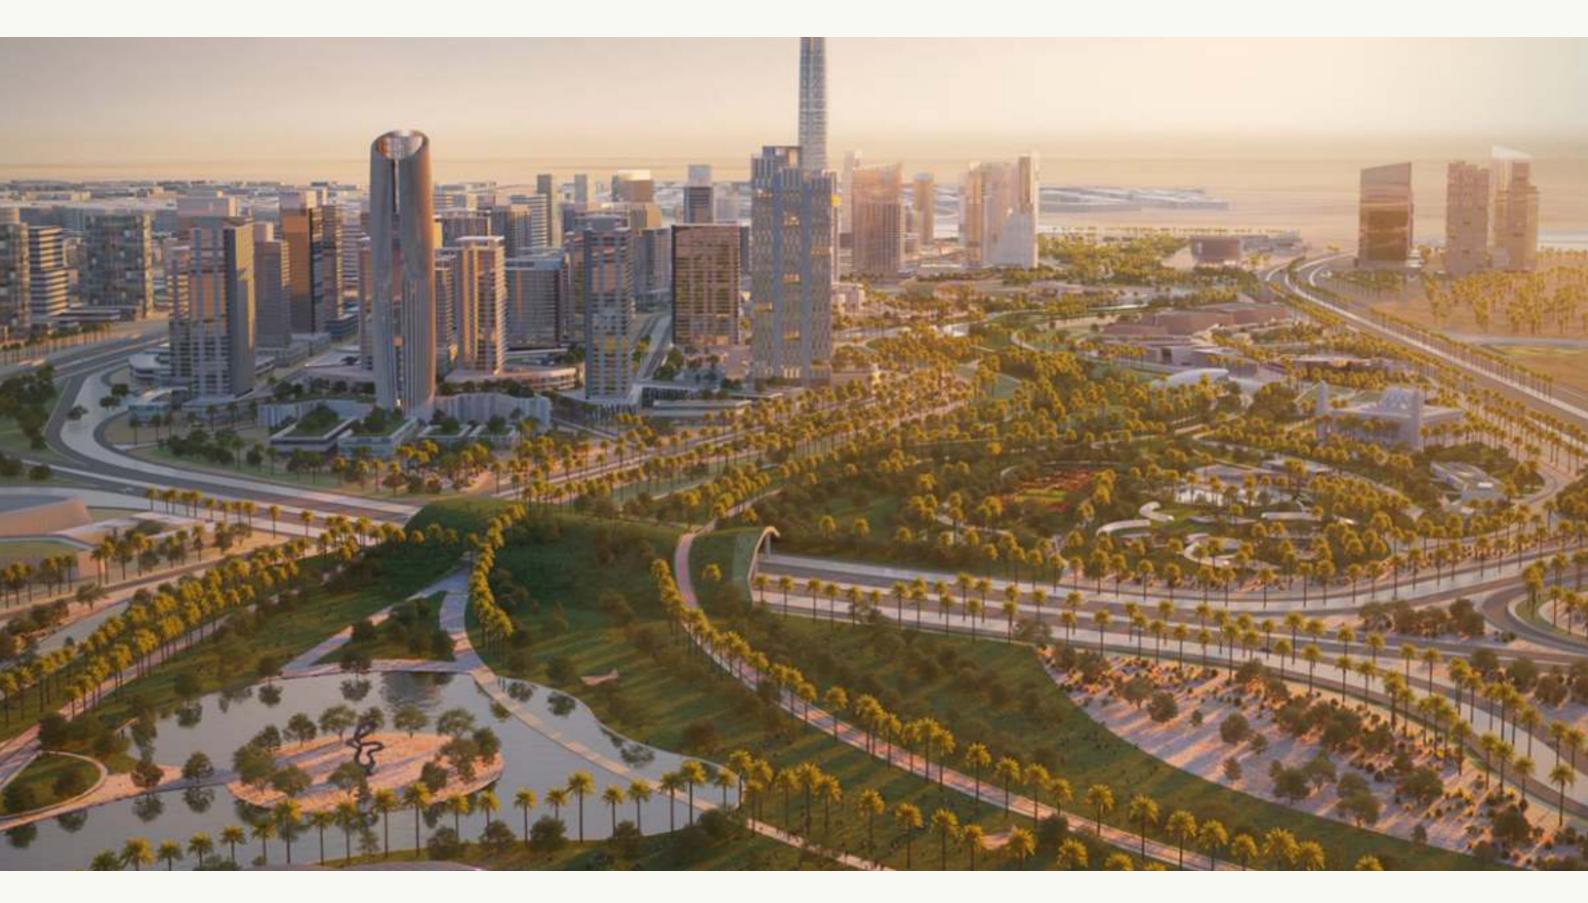

ABOUT THE Mew Capital

Vinci is a luxurious urban destination, crowning a strategic location in the residential heart of Cairo's New Administrative Capital. The project is an exclusive opportunity to experience Egypt's futuristic vision, set on 170,000 feddans to re-imagine sustainable development, as well as smart living from an innovative perspective -away from Cairo's stresses and congestion.

Masterplanned on par with global cities around the world, the New Capital boasts 21 residential communities, taking in sweeping views of natural landscapes while benefiting from state-of-the-art infrastructure, as well as heightened security to provide quality living standards unseen before.

The New capital is planned with ultimate accessibility in mind, situated only 45 kilometers East of Cairo and outside the Second Greater Cairo Ring Road while enjoying seamless connection to all of Cairo's vital districts through an interconnected monorail system.