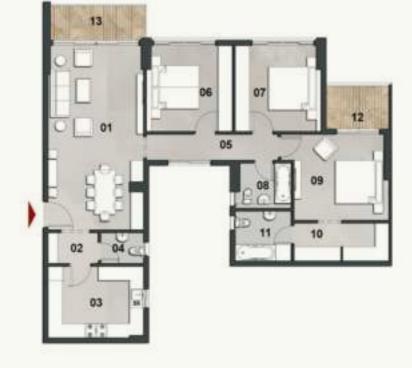

Garden Villag

DREAM IN ALL SHADES OF BLUE & GREEN

TOTAL GROSS AREA: 228.7 - 243.0 M<sup>2</sup>

| NO. | ROOM             | DIMENSIONS    |
|-----|------------------|---------------|
| 01  | Lobby 1          | 1.10m x 5.20m |
| 02  | Reception        | 6.40m x 5.30m |
| 03  | Kitchen          | 3.60m x 2.60m |
| 04  | Nanny's Bedroom  | 2.60m x 1.50m |
| 05  | Nanny's Bathroom | 0.90m x 1.60m |
| 06  | Guest Toilet     | 1.00m x 2.60m |
| 07  | Porch            | 2.40m x 2.40m |
| 08  | Lobby 2          | 1.10m x 5.60m |
| 09  | Living Room      | 4.60m x 4.00m |
| 10  | Bedroom 1        | 3.60m x 3.60m |
| 11  | Bedroom 2        | 3.60m x 3.60m |
| 12  | Bathroom         | 2.40m x 2.00m |
| 13  | Master Bedroom   | 4.00m x 3.60m |
| 14  | Master Dressing  | 1.60m x 4.00m |
| 15  | Master Bathroom  | 2.40m x 2.00m |
| 16  | Terrace 1        | 1.80m x 1.00m |
| 17  | Terrace 2        | 3.80m x 1.20m |
|     |                  |               |