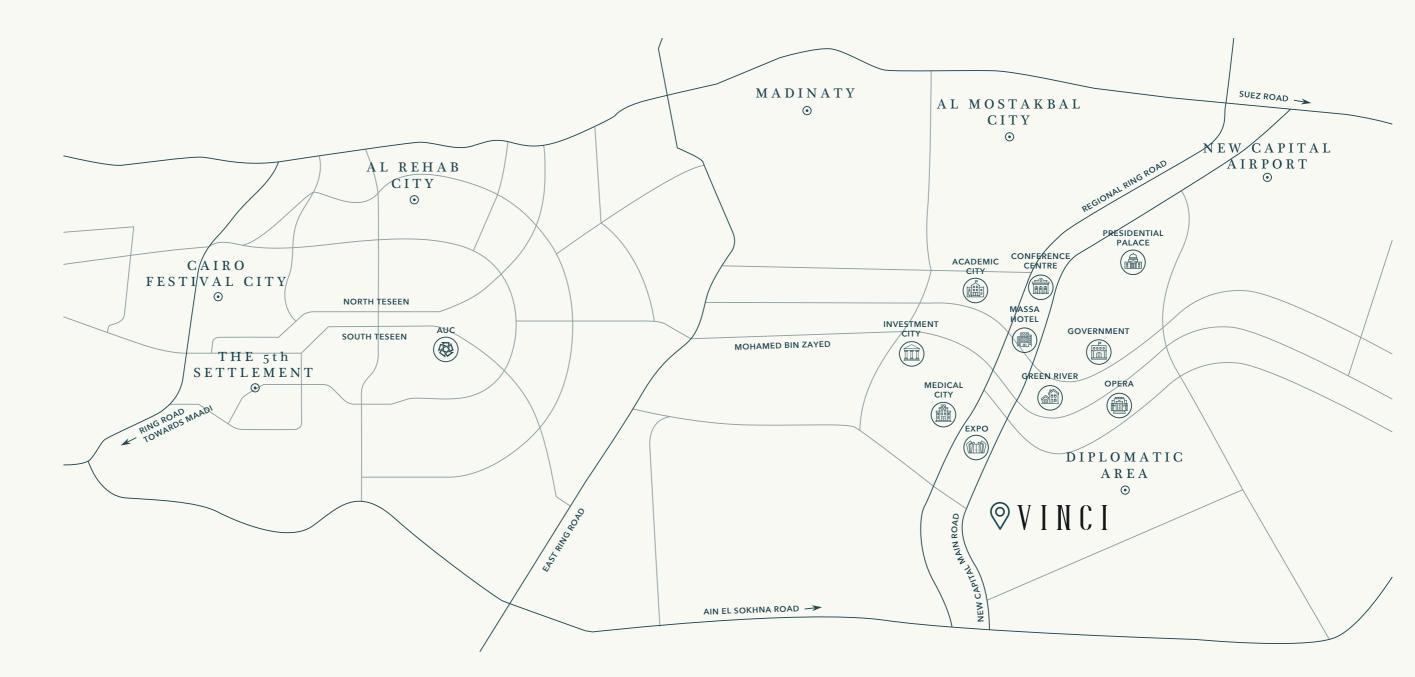

LOCATION Map

Vinci is perfectly located at the heart of the New Capital City, overlooking the Diplomatic Area. Positioned amid exclusive residential districts with an easy access to the main lines of transportation.

The luxury compound merges the abundant architectural haven with the alluring scenery that is on the same road as the Expo, Medical City, and the Massa Hotel; and nearby the government district, with the main aim of providing a well-studied location for residents to retreat from their hectic life yet stay connected.