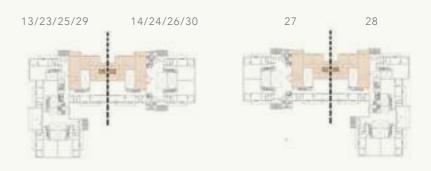

• Ground & First Floors

MISR ITALIA

- Buildings Numbers 13/23/25/28/29 Units 01 & 02
  Buildings Numbers 14/24/26/27/30 Units 03 & 04

FIRST FLOOR

GROUND FLOOR

TOTAL GROSS AREA: 248.7 - 262.2 M<sup>2</sup>

| NO. | ROOM             | DIMENSIONS    |
|-----|------------------|---------------|
| 01  | Lobby 1          | 1.30m x 7.80m |
| 02  | Kitchen          | 3.50m x 2.40m |
| 03  | Guest Toilet     | 2.40m x 1.10m |
| 04  | Nanny's Bathroom | 1.30m x 1.10m |
| 05  | Nanny's Bedroom  | 2.40m x 1.60m |
| 06  | Reception        | 6.40m x 5.50m |
| 07  | Porch            | 6.40m x 2.20m |
| 08  | Lobby 2          | 5.60m x 1.10m |
| 09  | Living room      | 4.20m x 4.00m |
| 10  | Bedroom 1        | 3.60m x 3.60m |
| 11  | Bedroom 2        | 3.60m x 3.60m |
| 12  | Bathroom         | 2.40m x 2.00m |
| 13  | Master Bedroom   | 4.00m x 3.60m |
| 14  | Master Dressing  | 4.00m x 1.60m |
| 15  | Master Bathroom  | 2.40m x 2.00m |
| 16  | Terrace 1        | 1.00m x 2.60m |
| 17  | Terrace 2        | 1.00m x 3.80m |
|     |                  |               |