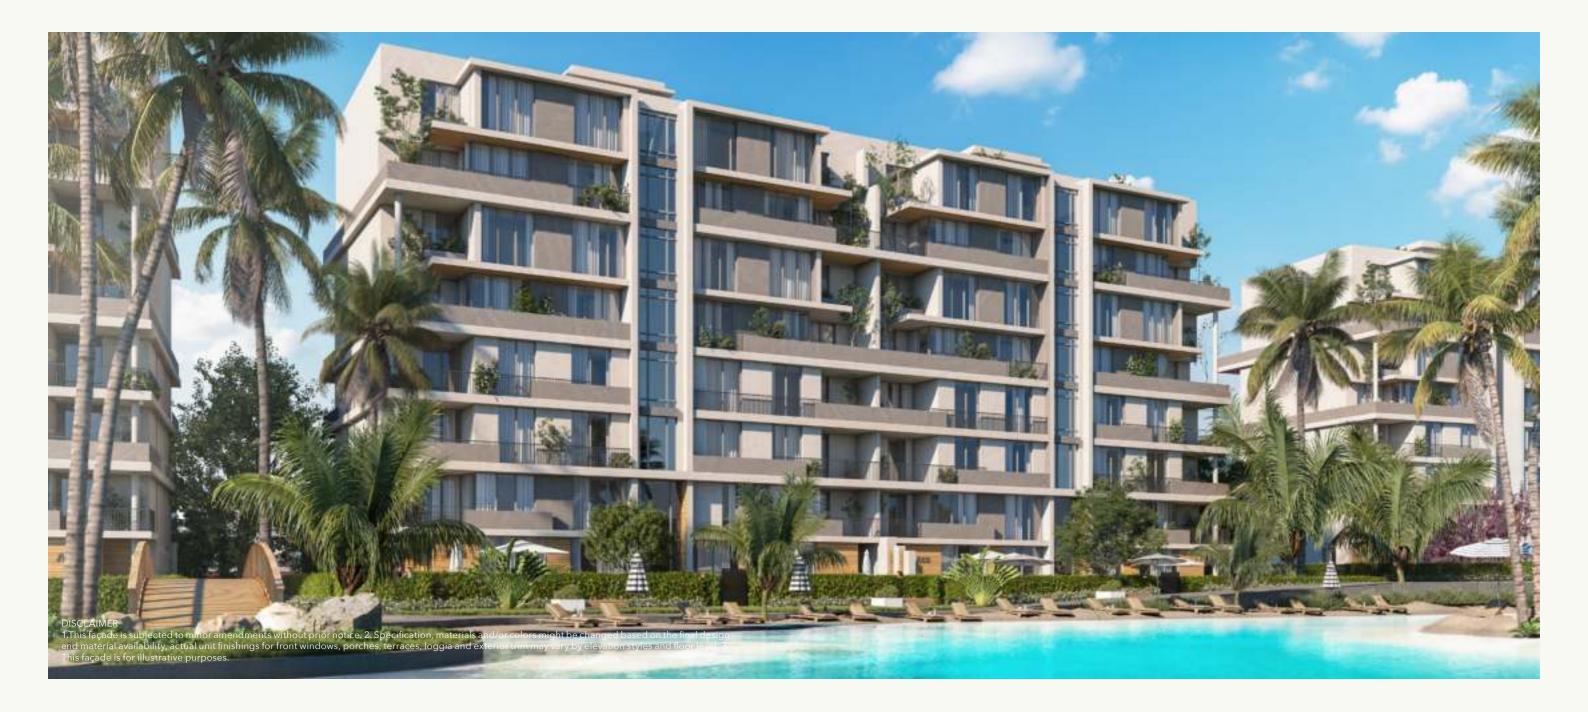

VINCI LAGOONS Master Plan

From afar, Vinci Lagoons looks like a floating island paradise with its elegantly-appointed G+7 building clusters enveloping a 5000-square-meter lagoon at heart. The elemental edge of the project lies in a 700-meter crystalline coastline, mimicking a white sandy beach that breaks down at the foot of each cluster, offering residents direct access to the lagoons from varied touch-points while allowing them to forge an exclusive connection with flowing nature, captured from panoramic facades indoors or directly on ground. Imaginatively conceived as a tropical getaway with a resort feel, Vinci Lagoons invites residents to enjoy open spaces and lush greenery to encourage seamless walkability via breathing pedestrian pathways and bridges. All clusters at Vinci Lagoons are carefully planned with equal spacing in between to guarantee new heights of privacy, in addition to offering maximized views on open lagoon views for more than 50% of homeowners.

#### VINCI LAGOONS

Design Concept

You've always dreamt about a beach-front escape within a walking distance from everything you might possibly need. Vinci Lagoons is where your dreams come true, thanks to an innovative waterfilled concept that brings to fruition a sandy beach paradise in the private confines of your urban home. Expertly masterplanned by Misr Italia Properties in collaboration with DMA, Vinci Lagoons pioneering vision invites 5000 meters of sweeping lagoon views into your living room while surrounding you with a serene coastline, stretching along an impressive 700 meters to re-imagine city living from an unseen light. The progressive development promises year-round relaxation and recreation in equal measure with its lush tropical landscapes, elegant wooden bridges and interconnected pedestrian paths, but above all, a flowing masterpiece at heart, inviting homeowners to sunbathe, swim, or simply oil-lounge in one-of-a-kind surroundings, capturing a floating lifestyle.

Vinci Lagoons is in short close, unparalleled and unobstructed lagoon views whether you're on the ground level or on the seventh floor. The streamlined buildings are an original design statement that come in washed off-white and greige tones to reflect a sleek and minimalist design aesthetic that superiorly blends in with colorful nature all around. All apartments boast panoramic terraces, enveloped in endless hours of sunshine to invite magical views inside, as well as natural daylight for ideal ventilation. The L-shaped cluster grants double views on limitless greenery, and abundant nature coming one with lagoon views while the I-shaped buildings crowns a front-row seat on flowing lagoon serenity, elaborate garden paths with trees, seasonal flowers and verdant plants.