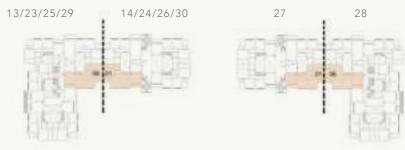

• Ground & First Floors

MISR ITALIA

- Buildings Numbers 13/23/25/28/29 Units 01 & 02
  Buildings Numbers 14/24/26/27/30 Units 03 & 04

FIRST FLOOR

GROUND FLOOR

TOTAL GROSS AREA: 248.7 - 262.2 M<sup>2</sup>

| NO. | ROOM             | DIMENSIONS    |
|-----|------------------|---------------|
| 01  | Lobby 1          | 1.30m x 7.80m |
| 02  | Kitchen          | 3.50m x 2.40m |
| 03  | Guest Toilet     | 2.40m x 1.10m |
| 04  | Nanny's Bathroom | 1.30m x 1.10m |
| 05  | Nanny's Bedroom  | 2.40m x 1.60m |
| 06  | Reception        | 6.40m x 5.50m |
| 07  | Porch            | 6.40m x 2.20m |
| 08  | Lobby 2          | 5.60m x 1.10m |
| 09  | Living room      | 4.20m x 4.00m |
| 10  | Bedroom 1        | 3.60m x 3.60m |
| 11  | Bedroom 2        | 3.60m x 3.60m |
| 12  | Bathroom         | 2.40m x 2.00m |
| 13  | Master Bedroom   | 4.00m x 3.60m |
| 14  | Master Dressing  | 4.00m x 1.60m |
| 15  | Master Bathroom  | 2.40m x 2.00m |
| 16  | Terrace 1        | 1.00m x 2.60m |
| 17  | Terrace 2        | 1.00m x 3.80m |
|     |                  |               |