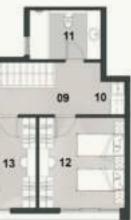

### GARDEN TERRACE APARTMENT

TOTAL GROSS AREA: 162.3 M<sup>2</sup>

| NO. | ROOM            | DIMENSIONS         |
|-----|-----------------|--------------------|
| 01  | Reception       | 4.00m x 6.40m      |
| 02  | Kitchen         | 2.80m x 2.40m      |
| 03  | Guest Toilet    | 1.30m x 1.20m      |
| 04  | Lobby           | 5.80m x 1.10m      |
| 05  | Bedroom 1       | 3.60m x 3.60m      |
| 06  | Bedroom 2       | 3.60m x 3.60m      |
| 07  | Bathroom        | 2.40m x 1.80m      |
| 80  | Master Bedroom  | 3.60m x 3.60m      |
| 09  | Master Dressing | 1.60m x 3.00m      |
| 10  | Master Bathroom | 2.40m x 1.60m      |
| 11  | Garden Terrace  | 24.0m <sup>2</sup> |
|     |                 |                    |