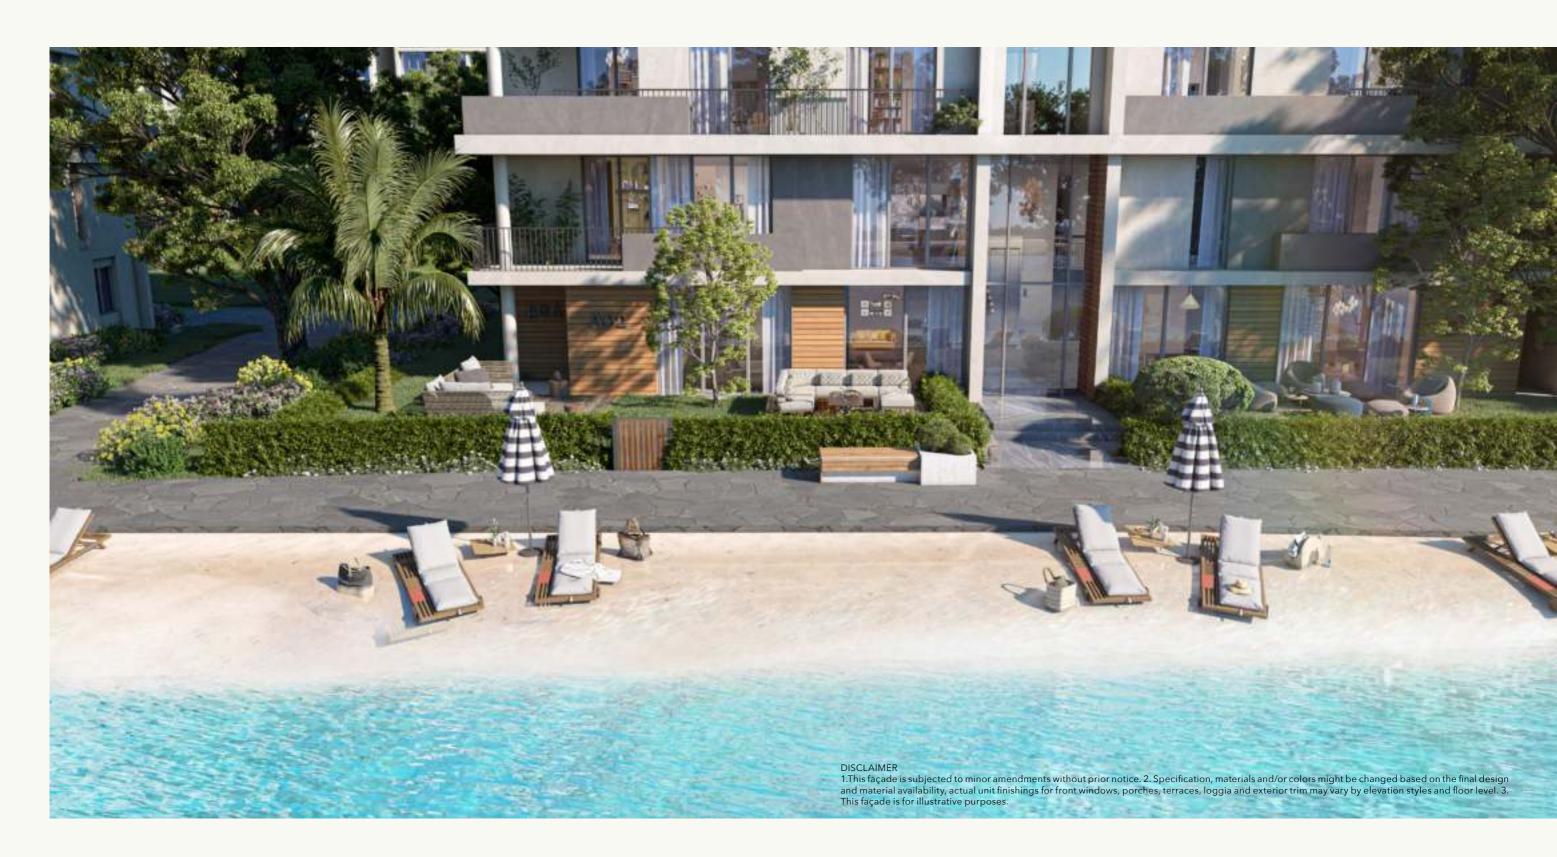

VINCI LAGOONS Master Plan

From afar, Vinci Lagoons looks like a floating island paradise with its elegantly-appointed G+7 building clusters enveloping a 5000-square-meter lagoon at heart. The elemental edge of the project lies in a 700-meter crystalline coastline, mimicking a white sandy beach that breaks down at the foot of each cluster, offering residents direct access to the lagoons from varied touch-points while allowing them to forge an exclusive connection with flowing nature, captured from panoramic facades indoors or directly on ground. Imaginatively conceived as a tropical getaway with a resort feel, Vinci Lagoons invites residents to enjoy open spaces and lush greenery to encourage seamless walkability via breathing pedestrian pathways and bridges. All clusters at Vinci Lagoons are carefully planned with equal spacing in between to guarantee new heights of privacy, in addition to offering maximized views on open lagoon views for more than 50% of homeowners.

#### VINCI LAGOONS

Design Concept

You've always dreamt about a beach-front escape within a walking distance from everything you might possibly need. Vinci Lagoons is where your dreams come true, thanks to an innovative waterfilled concept that brings to fruition a sandy beach paradise in the private confines of your urban home. Expertly masterplanned by Misr Italia Properties in collaboration with DMA, Vinci Lagoons pioneering vision invites 5000 meters of sweeping lagoon views into your living room while surrounding you with a serene coastline, stretching along an impressive 700 meters to re-imagine city living from an unseen light. The progressive development promises year-round relaxation and recreation in equal measure with its lush tropical landscapes, elegant wooden bridges and interconnected pedestrian paths, but above all, a flowing masterpiece at heart, inviting homeowners to sunbathe, swim, or simply oil-lounge in one-of-a-kind surroundings, capturing a floating lifestyle.

Vinci Lagoons is in short close, unparalleled and unobstructed lagoon views whether you're on the ground level or on the seventh floor. The streamlined buildings are an original design statement that come in washed off-white and greige tones to reflect a sleek and minimalist design aesthetic that superiorly blends in with colorful nature all around. All apartments boast panoramic terraces, enveloped in endless hours of sunshine to invite magical views inside, as well as natural daylight for ideal ventilation. The L-shaped cluster grants double views on limitless greenery, and abundant nature coming one with lagoon views while the I-shaped buildings crowns a front-row seat on flowing lagoon serenity, elaborate garden paths with trees, seasonal flowers and verdant plants.