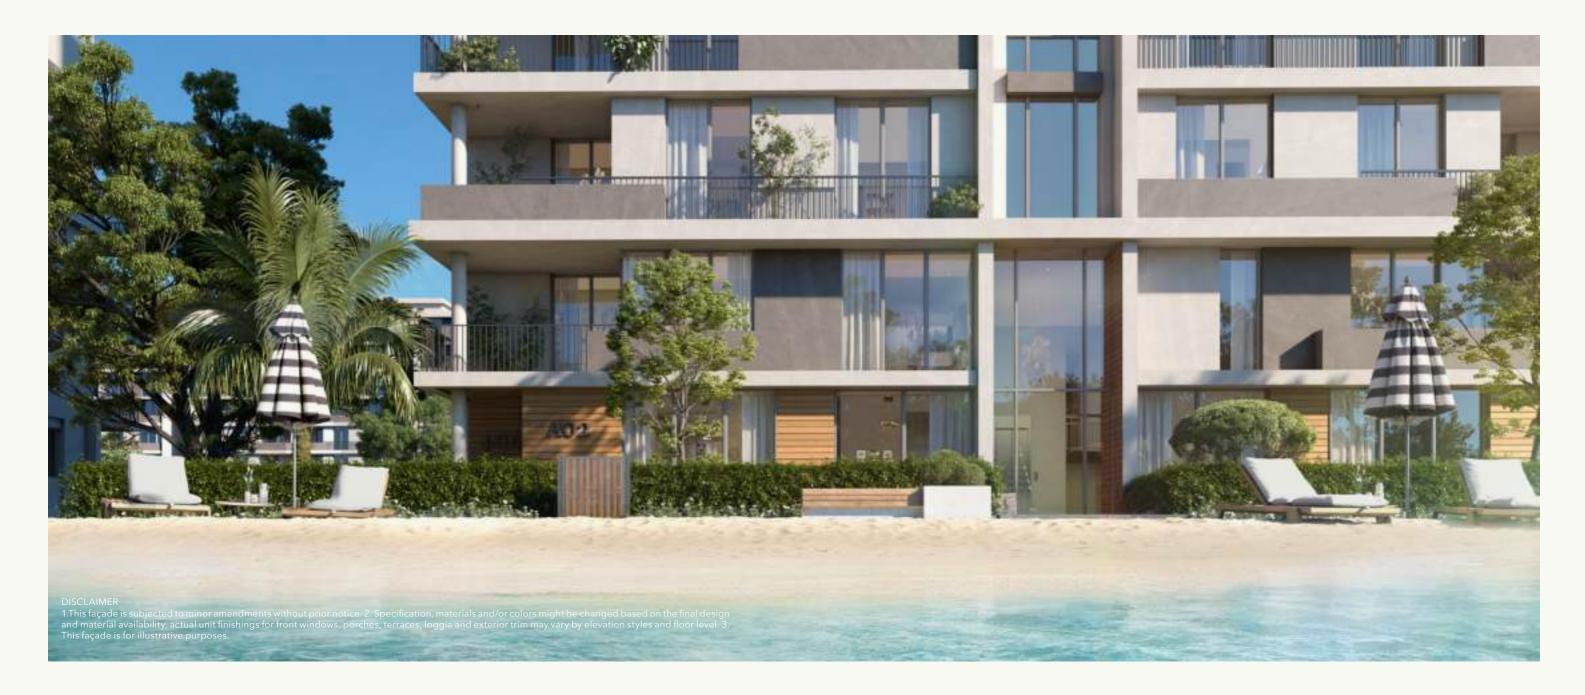

VINCI LAGOONS Master Plan

From afar, Vinci Lagoons looks like a floating island paradise with its elegantly-appointed G+7 building clusters enveloping a 5000-square-meter lagoon at heart. The elemental edge of the project lies in a 700-meter crystalline coastline, mimicking a white sandy beach that breaks down at the foot of each cluster, offering residents direct access to the lagoons from varied touch-points while allowing them to forge an exclusive connection with flowing nature, captured from panoramic facades indoors or directly on ground. Imaginatively conceived as a tropical getaway with a resort feel, Vinci Lagoons invites residents to enjoy open spaces and lush greenery to encourage seamless walkability via breathing pedestrian pathways and bridges. All clusters at Vinci Lagoons are carefully planned with equal spacing in between to guarantee new heights of privacy, in addition to offering maximized views on open lagoon views for more than 50% of homeowners.

Designed with utmost exclusivity in mind, Vinci Lagoons opens your eyes on contemporary apartments of unmatched privacy that are not only directly nestled on a white sandy stretch to take in lagoon beauty with their panoramic facades, but also ensure ultimate convenience with a surface and underground parking for you to enjoy worry-free resort-like living in the heart of Cairo's New Capital.