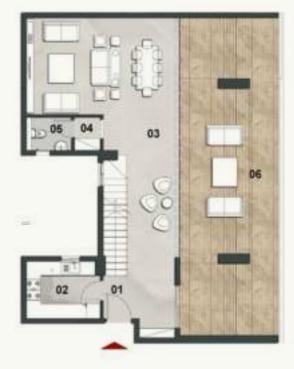

TOTAL GROSS AREA: 218.2 M<sup>2</sup>

| NO. | ROOM               | DIMENSIONS                     |
|-----|--------------------|--------------------------------|
| 01  | Entrance           | 2.20m x 1.20m                  |
| 02  | Reception & Dining | 7.30m x 5.30m                  |
| 03  | Vanity             | 1.20m x 2.10m                  |
| 04  | Guest Toilet       | 1.70m x 2.10m                  |
| 05  | Kitchen            | 3.00m x 3.60m                  |
| 06  | Nanny's Bedroom    | 1.70m x 2.10m                  |
| 07  | Nanny's Bathroom   | 1.70m x 1.00m                  |
| 08  | Terrace            | 7.50m x 0.80m<br>3.80m x 3.10m |
| 09  | Lobby              | 6.30m x 2.20m                  |
| 10  | Kitchenette        | 1.00m x 1.40m                  |
| 11  | Bathroom           | 2.10m x 3.00m                  |
| 12  | Bedroom 1          | 3.60m x 3.80m                  |
| 13  | Bedroom 2          | 3.60m x 3.80m                  |
| 14  | Master Bedroom     | 3.60m x 3.80m                  |
| 15  | Master Dressing    | 2.10m x 1.70m                  |
| 16  | Master Bathroom    | 2.10m x 1.70m                  |
| 17  | Terrace            | 1.90m x 2.00m                  |

• Fourth, Fifth, Sixth & Seventh Floors

- Buildings 15/17/19/21 Units 41,42,61,62
- Buildings 16/18/20/22 Units 41,42,61,62

FIFTH & SEVENTH FLOORS

FOURTH & SIXTH FLOORS

DISCLAIMER 1. All rooms dimensions are measured to structural elements and exclude wall finished and construction tolerances. 2. All dimensions have been provided by our consultant architects. 3. All materials, dimensions and drawings are approximate, information subject to change without notice. 4. Actual areas may vary from the-stated area, Drawings not to scale. The developer reserves the right to make revisions. 5. Actual unit areas, front windows, porches, terraces, loggia and exterior trim detail may vary by elevation styles and floor level.