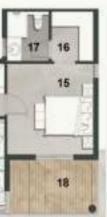

Garden Villag

DREAM IN ALL SHADES OF BLUE & GREEN

TOTAL GROSS AREA: 228.7 - 243.0 M<sup>2</sup>

| NO. | ROOM             | DIMENSIONS    |
|-----|------------------|---------------|
| 01  | Lobby 1          | 1.10m x 5.20m |
| 02  | Reception        | 6.40m x 5.30m |
| 03  | Kitchen          | 3.60m x 2.60m |
| 04  | Nanny's Bedroom  | 2.60m x 1.50m |
| 05  | Nanny's Bathroom | 0.90m x 1.60m |
| 06  | Guest Toilet     | 1.00m x 2.60m |
| 07  | Porch            | 2.40m x 2.40m |
| 08  | Lobby 2          | 1.10m x 5.60m |
| 09  | Living Room      | 4.60m x 4.00m |
| 10  | Bedroom 1        | 3.60m x 3.60m |
| 11  | Bedroom 2        | 3.60m x 3.60m |
| 12  | Bathroom         | 2.40m x 2.00m |
| 13  | Master Bedroom   | 4.00m x 3.60m |
| 14  | Master Dressing  | 1.60m x 4.00m |
| 15  | Master Bathroom  | 2.40m x 2.00m |
| 16  | Terrace 1        | 1.80m x 1.00m |
| 17  | Terrace 2        | 3.80m x 1.20m |
|     |                  |               |