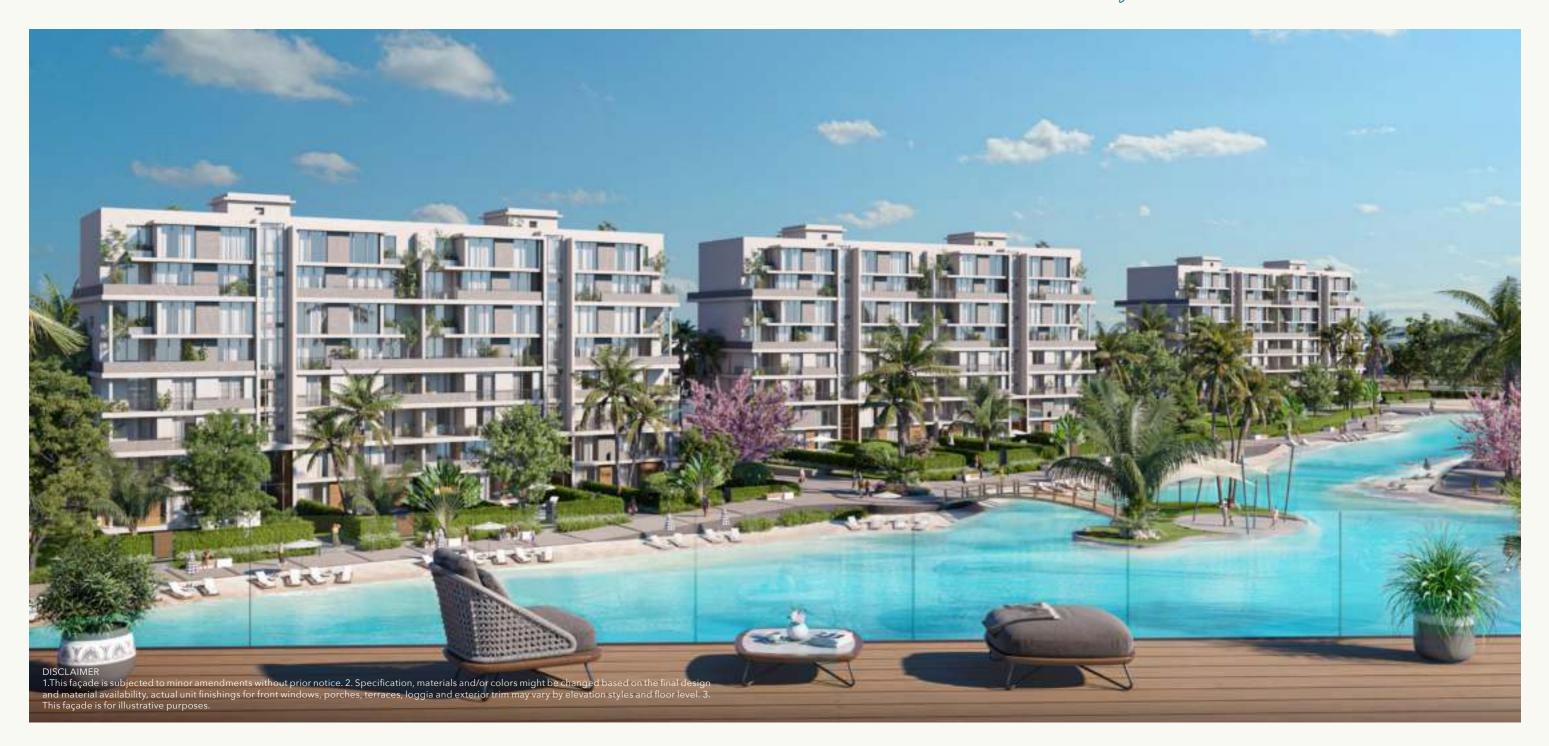

VINCI LAGOONS Master Plan

From afar, Vinci Lagoons looks like a floating island paradise with its elegantly-appointed G+7 building clusters enveloping a 5000-square-meter lagoon at heart. The elemental edge of the project lies in a 700-meter crystalline coastline, mimicking a white sandy beach that breaks down at the foot of each cluster, offering residents direct access to the lagoons from varied touch-points while allowing them to forge an exclusive connection with flowing nature, captured from panoramic facades indoors or directly on ground. Imaginatively conceived as a tropical getaway with a resort feel, Vinci Lagoons invites residents to enjoy open spaces and lush greenery to encourage seamless walkability via breathing pedestrian pathways and bridges. All clusters at Vinci Lagoons are carefully planned with equal spacing in between to guarantee new heights of privacy, in addition to offering maximized views on open lagoon views for more than 50% of homeowners.

Vinci Lagoons is in short close, unparalleled and unobstructed lagoon views whether you're on the ground level or on the seventh floor. The streamlined buildings are an original design statement that come in washed off-white and greige tones to reflect a sleek and minimalist design aesthetic that superiorly blends in with colorful nature all around. All apartments boast panoramic terraces, enveloped in endless hours of sunshine to invite magical views inside, as well as natural daylight for ideal ventilation. The L-shaped cluster grants double views on limitless greenery, and abundant nature coming one with lagoon views while the I-shaped buildings crowns a front-row seat on flowing lagoon serenity, elaborate garden paths with trees, seasonal flowers and verdant plants.