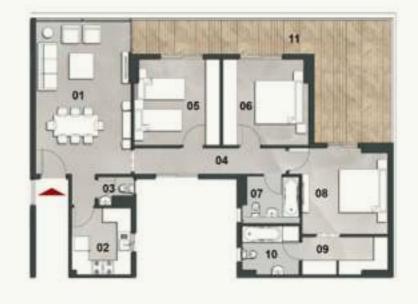

Garden Villag

DREAM IN ALL SHADES OF BLUE & GREEN

TOTAL GROSS AREA: 228.7 - 243.0 M<sup>2</sup>

| NO. | ROOM             | DIMENSIONS    |
|-----|------------------|---------------|
| 01  | Lobby 1          | 1.10m x 5.20m |
| 02  | Reception        | 6.40m x 5.30m |
| 03  | Kitchen          | 3.60m x 2.60m |
| 04  | Nanny's Bedroom  | 2.60m x 1.50m |
| 05  | Nanny's Bathroom | 0.90m x 1.60m |
| 06  | Guest Toilet     | 1.00m x 2.60m |
| 07  | Porch            | 2.40m x 2.40m |
| 08  | Lobby 2          | 1.10m x 5.60m |
| 09  | Living Room      | 4.60m x 4.00m |
| 10  | Bedroom 1        | 3.60m x 3.60m |
| 11  | Bedroom 2        | 3.60m x 3.60m |
| 12  | Bathroom         | 2.40m x 2.00m |
| 13  | Master Bedroom   | 4.00m x 3.60m |
| 14  | Master Dressing  | 1.60m x 4.00m |
| 15  | Master Bathroom  | 2.40m x 2.00m |
| 16  | Terrace 1        | 1.80m x 1.00m |
| 17  | Terrace 2        | 3.80m x 1.20m |
|     |                  |               |