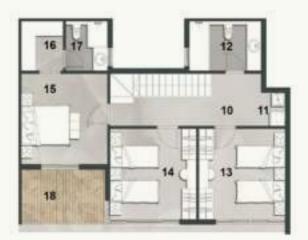

SECOND & THIRD FLOORS

• Second & Third Floors

• Buildings numbers 13/23/25/28/29 Units 24,34

TOTAL GROSS AREA: 310.2 - 328.0 M<sup>2</sup>

| NO. | ROOM             | DIMENSIONS                 |
|-----|------------------|----------------------------|
| 01  | Entrance Lobby   | 7.80m x 2.00m              |
| 02  | Kitchen          | 2.00m x 4.00m              |
| 03  | Guest Toilet     | 1.00m x 2.20m              |
| 04  | Reception        | 6.30m x 6.20m              |
| 05  | Garden Terrace   | 65.3 - 69.0 m <sup>2</sup> |
| 06  | Lobby            | 5.60m x 1.10m              |
| 07  | Living room      | 4.00m x 3.80m              |
| 08  | Bedroom 1        | 3.60m x 3.60m              |
| 09  | Bedroom 2        | 3.60m x 3.60m              |
| 10  | Nanny's Bedroom  | 2.30m x 1.80m              |
| 11  | Laundry          | 1.60m x 1.90m              |
| 12  | Nanny's Bathroom | 1.70m x 1.20m              |
| 13  | Bathroom         | 2.30m x 1.90m              |
| 14  | Master Bedroom   | 3.60m x 3.50m              |
| 15  | Master Dressing  | 3.50m x 1.60m              |
| 16  | Master Bathroom  | 2.30m x 2.00m              |
| 17  | Terrace 1        | 2.20m x 0.80m              |
| 18  | Terrace 2        | 3.80m x 1.10m              |
|     |                  |                            |

• Fourth, Fifth, Sixth & Seventh Floors

- Buildings numbers 13/23/25/28/29 Units 41,42,45,46,61,62,65,66
- Buildings numbers 14/24/26/27/30 Units 41,42,43,44,61,62,63,64

FIFTH & SEVENTH FLOORS

FOURTH & SIXTH FLOORS