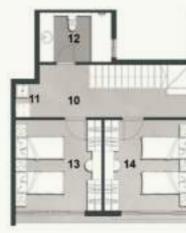

SECOND & THIRD FLOORS

• Second & Third Floors

• Buildings numbers 13/23/25/28/29 Units 24,34

TOTAL GROSS AREA: 310.2 - 328.0 M<sup>2</sup>

| NO. | ROOM             | DIMENSIONS                 |
|-----|------------------|----------------------------|
| 01  | Entrance Lobby   | 7.80m x 2.00m              |
| 02  | Kitchen          | 2.00m x 4.00m              |
| 03  | Guest Toilet     | 1.00m x 2.20m              |
| 04  | Reception        | 6.30m x 6.20m              |
| 05  | Garden Terrace   | 65.3 - 69.0 m <sup>2</sup> |
| 06  | Lobby            | 5.60m x 1.10m              |
| 07  | Living room      | 4.00m x 3.80m              |
| 08  | Bedroom 1        | 3.60m x 3.60m              |
| 09  | Bedroom 2        | 3.60m x 3.60m              |
| 10  | Nanny's Bedroom  | 2.30m x 1.80m              |
| 11  | Laundry          | 1.60m x 1.90m              |
| 12  | Nanny's Bathroom | 1.70m x 1.20m              |
| 13  | Bathroom         | 2.30m x 1.90m              |
| 14  | Master Bedroom   | 3.60m x 3.50m              |
| 15  | Master Dressing  | 3.50m x 1.60m              |
| 16  | Master Bathroom  | 2.30m x 2.00m              |
| 17  | Terrace 1        | 2.20m x 0.80m              |
| 18  | Terrace 2        | 3.80m x 1.10m              |
|     |                  |                            |

• Fourth, Fifth, Sixth & Seventh Floors

- Buildings numbers 13/23/25/28/29 Units 41,42,45,46,61,62,65,66
- Buildings numbers 14/24/26/27/30 Units 41,42,43,44,61,62,63,64

FIFTH & SEVENTH FLOORS

FOURTH & SIXTH FLOORS