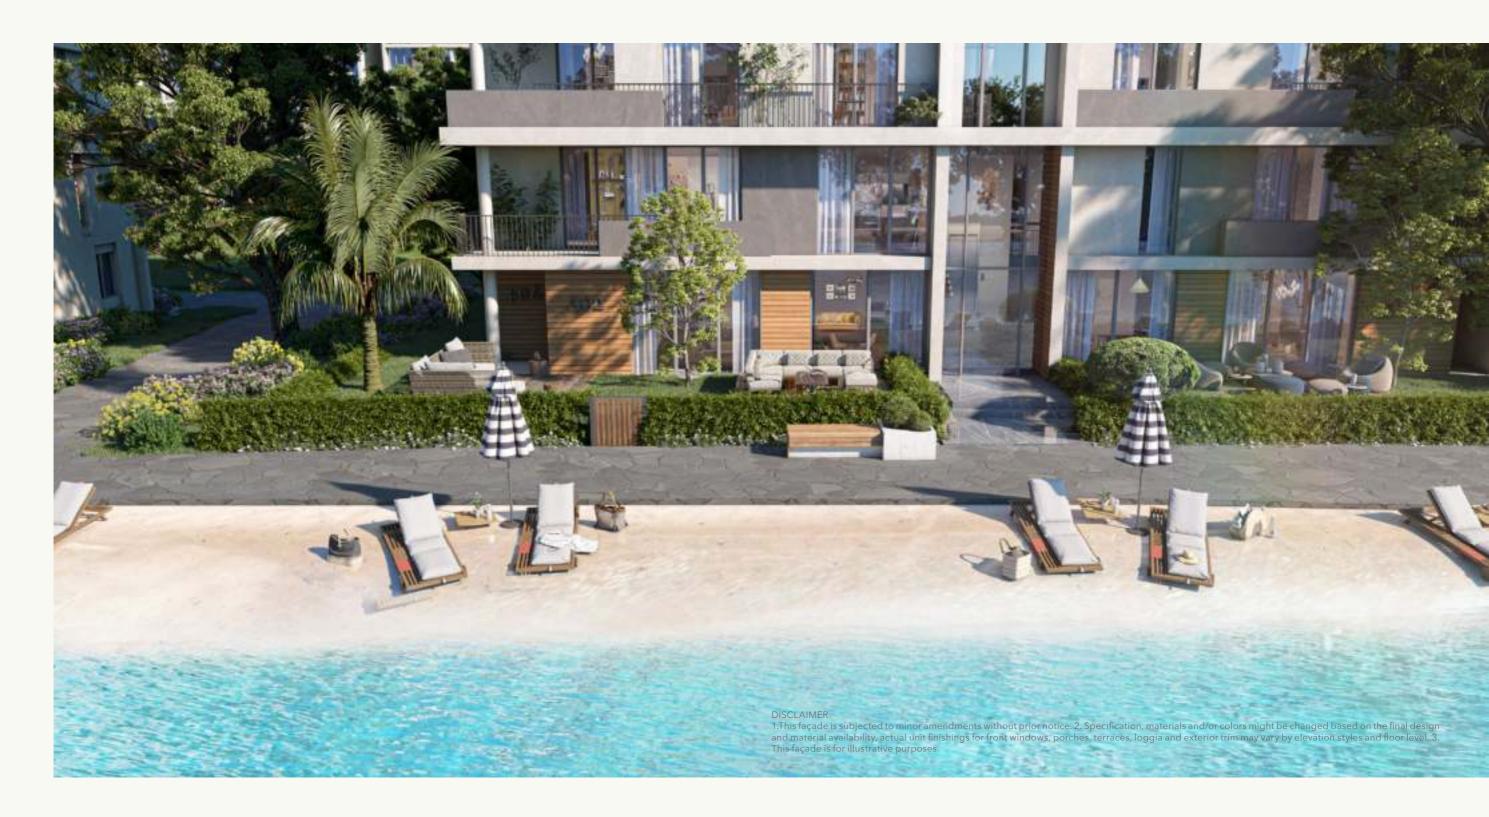

VINCI LAGOONS Master Plan

From afar, Vinci Lagoons looks like a floating island paradise with its elegantly-appointed G+7 building clusters enveloping a 5000-square-meter lagoon at heart. The elemental edge of the project lies in a 700-meter crystalline coastline, mimicking a white sandy beach that breaks down at the foot of each cluster, offering residents direct access to the lagoons from varied touch-points while allowing them to forge an exclusive connection with flowing nature, captured from panoramic facades indoors or directly on ground. Imaginatively conceived as a tropical getaway with a resort feel, Vinci Lagoons invites residents to enjoy open spaces and lush greenery to encourage seamless walkability via breathing pedestrian pathways and bridges. All clusters at Vinci Lagoons are carefully planned with equal spacing in between to guarantee new heights of privacy, in addition to offering maximized views on open lagoon views for more than 50% of homeowners.

#### VINCI LAGOONS

Design Concept

You've always dreamt about a beach-front escape within a walking distance from everything you might possibly need. Vinci Lagoons is where your dreams come true, thanks to an innovative waterfilled concept that brings to fruition a sandy beach paradise in the private confines of your urban home. Expertly masterplanned by Misr Italia Properties in collaboration with DMA, Vinci Lagoons pioneering vision invites 5000 meters of sweeping lagoon views into your living room while surrounding you with a serene coastline, stretching along an impressive 700 meters to re-imagine city living from an unseen light. The progressive development promises year-round relaxation and recreation in equal measure with its lush tropical landscapes, elegant wooden bridges and interconnected pedestrian paths, but above all, a flowing masterpiece at heart, inviting homeowners to sunbathe, swim, or simply oil-lounge in one-of-a-kind surroundings, capturing a floating lifestyle.

Vinci Lagoons is in short close, unparalleled and unobstructed lagoon views whether you're on the ground level or on the seventh floor. The streamlined buildings are an original design statement that come in washed off-white and greige tones to reflect a sleek and minimalist design aesthetic that superiorly blends in with colorful nature all around. All apartments boast panoramic terraces, enveloped in endless hours of sunshine to invite magical views inside, as well as natural daylight for ideal ventilation. The L-shaped cluster grants double views on limitless greenery, and abundant nature coming one with lagoon views while the I-shaped buildings crowns a front-row seat on flowing lagoon serenity, elaborate garden paths with trees, seasonal flowers and verdant plants.