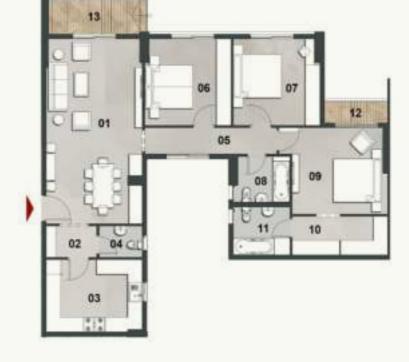

Garden Villag

DREAM IN ALL SHADES OF BLUE & GREEN

TOTAL GROSS AREA: 228.7 - 243.0 M<sup>2</sup>

| NO. | ROOM             | DIMENSIONS    |
|-----|------------------|---------------|
| 01  | Lobby 1          | 1.10m x 5.20m |
| 02  | Reception        | 6.40m x 5.30m |
| 03  | Kitchen          | 3.60m x 2.60m |
| 04  | Nanny's Bedroom  | 2.60m x 1.50m |
| 05  | Nanny's Bathroom | 0.90m x 1.60m |
| 06  | Guest Toilet     | 1.00m x 2.60m |
| 07  | Porch            | 2.40m x 2.40m |
| 08  | Lobby 2          | 1.10m x 5.60m |
| 09  | Living Room      | 4.60m x 4.00m |
| 10  | Bedroom 1        | 3.60m x 3.60m |
| 11  | Bedroom 2        | 3.60m x 3.60m |
| 12  | Bathroom         | 2.40m x 2.00m |
| 13  | Master Bedroom   | 4.00m x 3.60m |
| 14  | Master Dressing  | 1.60m x 4.00m |
| 15  | Master Bathroom  | 2.40m x 2.00m |
| 16  | Terrace 1        | 1.80m x 1.00m |
| 17  | Terrace 2        | 3.80m x 1.20m |
|     |                  |               |