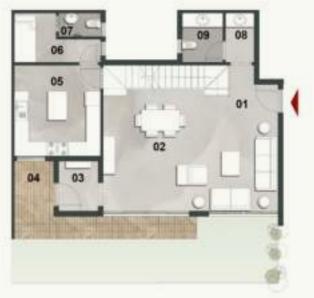

Garden Villag

DREAM IN ALL SHADES OF BLUE & GREEN

TOTAL GROSS AREA: 228.7 - 243.0 M<sup>2</sup>

| NO. | ROOM             | DIMENSIONS    |
|-----|------------------|---------------|
| 01  | Lobby 1          | 1.10m x 5.20m |
| 02  | Reception        | 6.40m x 5.30m |
| 03  | Kitchen          | 3.60m x 2.60m |
| 04  | Nanny's Bedroom  | 2.60m x 1.50m |
| 05  | Nanny's Bathroom | 0.90m x 1.60m |
| 06  | Guest Toilet     | 1.00m x 2.60m |
| 07  | Porch            | 2.40m x 2.40m |
| 08  | Lobby 2          | 1.10m x 5.60m |
| 09  | Living Room      | 4.60m x 4.00m |
| 10  | Bedroom 1        | 3.60m x 3.60m |
| 11  | Bedroom 2        | 3.60m x 3.60m |
| 12  | Bathroom         | 2.40m x 2.00m |
| 13  | Master Bedroom   | 4.00m x 3.60m |
| 14  | Master Dressing  | 1.60m x 4.00m |
| 15  | Master Bathroom  | 2.40m x 2.00m |
| 16  | Terrace 1        | 1.80m x 1.00m |
| 17  | Terrace 2        | 3.80m x 1.20m |
|     |                  |               |

• Ground & First Floors

MISR ITALIA

- Buildings Numbers 13/23/25/28/29 Units 01 & 02
  Buildings Numbers 14/24/26/27/30 Units 03 & 04

FIRST FLOOR

GROUND FLOOR

TOTAL GROSS AREA: 248.7 - 262.2 M<sup>2</sup>

| NO. | ROOM             | DIMENSIONS    |
|-----|------------------|---------------|
| 01  | Lobby 1          | 1.30m x 7.80m |
| 02  | Kitchen          | 3.50m x 2.40m |
| 03  | Guest Toilet     | 2.40m x 1.10m |
| 04  | Nanny's Bathroom | 1.30m x 1.10m |
| 05  | Nanny's Bedroom  | 2.40m x 1.60m |
| 06  | Reception        | 6.40m x 5.50m |
| 07  | Porch            | 6.40m x 2.20m |
| 08  | Lobby 2          | 5.60m x 1.10m |
| 09  | Living room      | 4.20m x 4.00m |
| 10  | Bedroom 1        | 3.60m x 3.60m |
| 11  | Bedroom 2        | 3.60m x 3.60m |
| 12  | Bathroom         | 2.40m x 2.00m |
| 13  | Master Bedroom   | 4.00m x 3.60m |
| 14  | Master Dressing  | 4.00m x 1.60m |
| 15  | Master Bathroom  | 2.40m x 2.00m |
| 16  | Terrace 1        | 1.00m x 2.60m |
| 17  | Terrace 2        | 1.00m x 3.80m |
|     |                  |               |