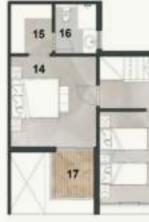

### GARDEN TERRACE APARTMENT

TOTAL GROSS AREA: 173.6 – 187.1 M<sup>2</sup>

| NO. | ROOM            | DIMENSIONS                |
|-----|-----------------|---------------------------|
| 01  | Entrance Lobby  | 1.30m x 2.10m             |
| 02  | Kitchen         | 2.70m x 4.00m             |
| 03  | Guest Toilet    | 1.30m x 1.80m             |
| 04  | Reception       | 6.30m x 4.00m             |
| 05  | Lobby           | 1.10m x 5.50m             |
| 06  | Bedroom 1       | 3.60m x 3.60m             |
| 07  | Bedroom 2       | 3.60m x 3.60m             |
| 08  | Bathroom        | 2.40m x 2.00m             |
| 09  | Master Bedroom  | 3.60m x 4.00m             |
| 10  | Master Dressing | 1.60m x 4.00m             |
| 11  | Master Bathroom | 2.40m x 2.00m             |
| 12  | Garden Terrace  | 24.3 - 26.0m <sup>2</sup> |
|     |                 |                           |