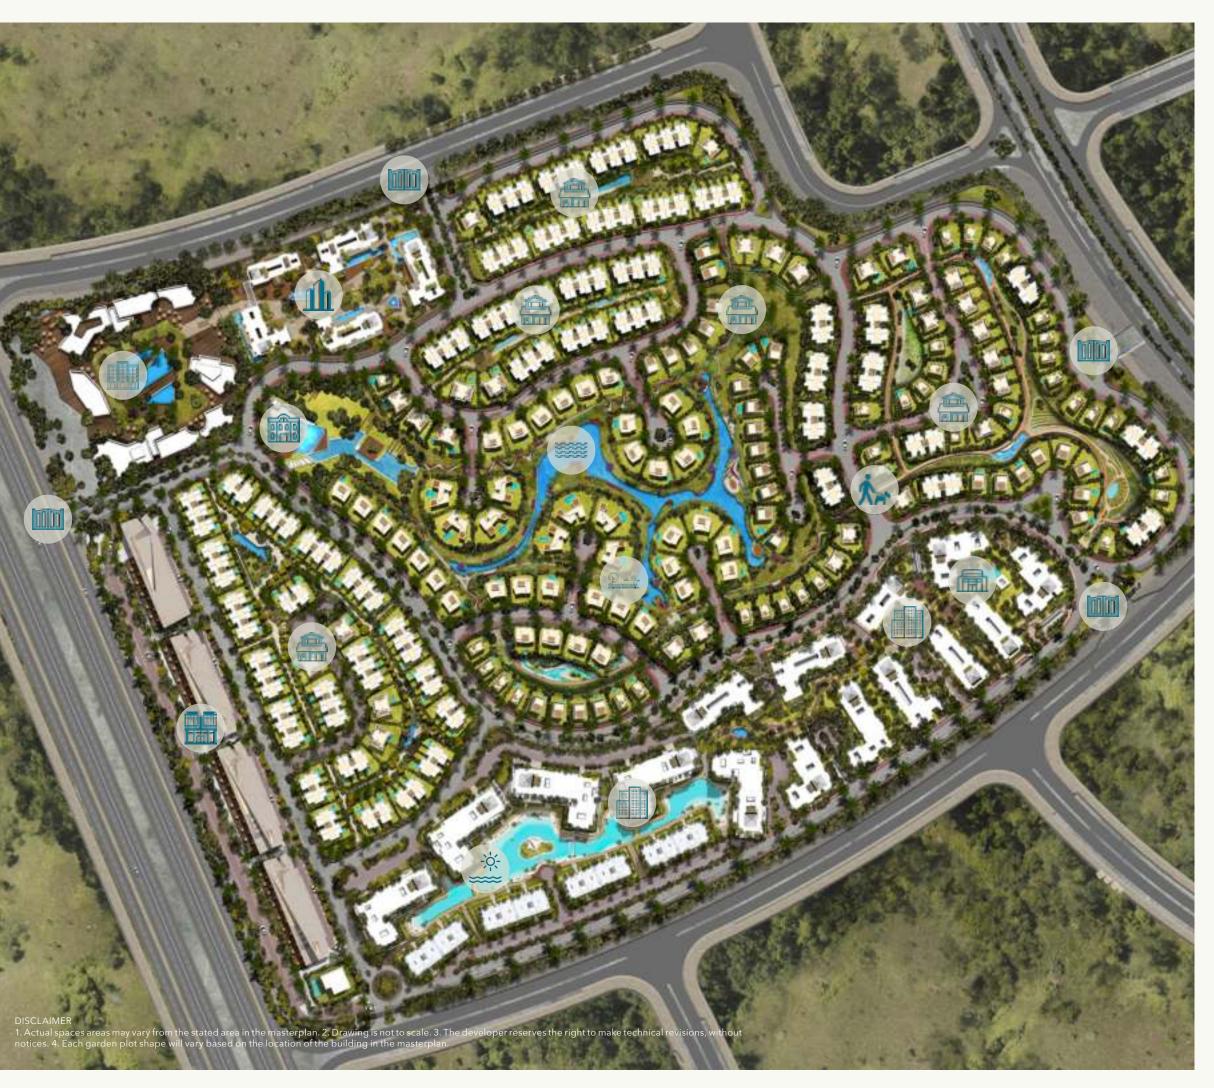

Signature Club House

State-of-the-Art Commercial Hub - Vinci Street

Water Features

18

Community Centers

Walkable Areas

Smart Solutions

VINCI Master Plan

Vinci's very distinctive design concept is inspired by art and its various phases. Such an exquisite concept is spread over 110 feddan, divided into districts that represent various arts periods that originated from the 19th century all the way up to the 21st century. From the classics, to the contemporary to the modern, the project is divided into phases with each phase being designed into a specific art style.

VINCI LAGOONS Master Plan

From afar, Vinci Lagoons looks like a floating island paradise with its elegantly-appointed G+7 building clusters enveloping a 5000-square-meter lagoon at heart. The elemental edge of the project lies in a 700-meter crystalline coastline, mimicking a white sandy beach that breaks down at the foot of each cluster, offering residents direct access to the lagoons from varied touch-points while allowing them to forge an exclusive connection with flowing nature, captured from panoramic facades indoors or directly on ground. Imaginatively conceived as a tropical getaway with a resort feel, Vinci Lagoons invites residents to enjoy open spaces and lush greenery to encourage seamless walkability via breathing pedestrian pathways and bridges. All clusters at Vinci Lagoons are carefully planned with equal spacing in between to guarantee new heights of privacy, in addition to offering maximized views on open lagoon views for more than 50% of homeowners.

#### VINCI LAGOONS

Design Concept

You've always dreamt about a beach-front escape within a walking distance from everything you might possibly need. Vinci Lagoons is where your dreams come true, thanks to an innovative waterfilled concept that brings to fruition a sandy beach paradise in the private confines of your urban home. Expertly masterplanned by Misr Italia Properties in collaboration with DMA, Vinci Lagoons pioneering vision invites 5000 meters of sweeping lagoon views into your living room while surrounding you with a serene coastline, stretching along an impressive 700 meters to re-imagine city living from an unseen light. The progressive development promises year-round relaxation and recreation in equal measure with its lush tropical landscapes, elegant wooden bridges and interconnected pedestrian paths, but above all, a flowing masterpiece at heart, inviting homeowners to sunbathe, swim, or simply oil-lounge in one-of-a-kind surroundings, capturing a floating lifestyle.