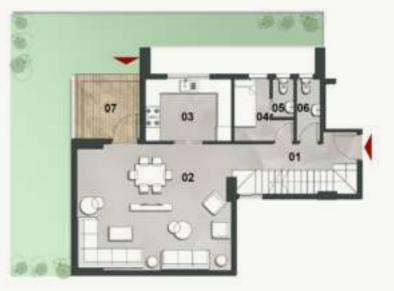

Garden Villag

DREAM IN ALL SHADES OF BLUE & GREEN

TOTAL GROSS AREA: 228.7 - 243.0 M<sup>2</sup>

| NO. | ROOM             | DIMENSIONS    |
|-----|------------------|---------------|
| 01  | Lobby 1          | 1.10m x 5.20m |
| 02  | Reception        | 6.40m x 5.30m |
| 03  | Kitchen          | 3.60m x 2.60m |
| 04  | Nanny's Bedroom  | 2.60m x 1.50m |
| 05  | Nanny's Bathroom | 0.90m x 1.60m |
| 06  | Guest Toilet     | 1.00m x 2.60m |
| 07  | Porch            | 2.40m x 2.40m |
| 08  | Lobby 2          | 1.10m x 5.60m |
| 09  | Living Room      | 4.60m x 4.00m |
| 10  | Bedroom 1        | 3.60m x 3.60m |
| 11  | Bedroom 2        | 3.60m x 3.60m |
| 12  | Bathroom         | 2.40m x 2.00m |
| 13  | Master Bedroom   | 4.00m x 3.60m |
| 14  | Master Dressing  | 1.60m x 4.00m |
| 15  | Master Bathroom  | 2.40m x 2.00m |
| 16  | Terrace 1        | 1.80m x 1.00m |
| 17  | Terrace 2        | 3.80m x 1.20m |
|     |                  |               |