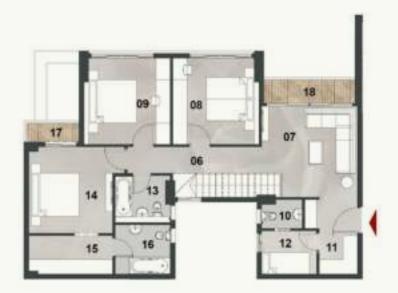

Garden Villag

DREAM IN ALL SHADES OF BLUE & GREEN

TOTAL GROSS AREA: 228.7 - 243.0 M<sup>2</sup>

| NO. | ROOM             | DIMENSIONS    |
|-----|------------------|---------------|
| 01  | Lobby 1          | 1.10m x 5.20m |
| 02  | Reception        | 6.40m x 5.30m |
| 03  | Kitchen          | 3.60m x 2.60m |
| 04  | Nanny's Bedroom  | 2.60m x 1.50m |
| 05  | Nanny's Bathroom | 0.90m x 1.60m |
| 06  | Guest Toilet     | 1.00m x 2.60m |
| 07  | Porch            | 2.40m x 2.40m |
| 08  | Lobby 2          | 1.10m x 5.60m |
| 09  | Living Room      | 4.60m x 4.00m |
| 10  | Bedroom 1        | 3.60m x 3.60m |
| 11  | Bedroom 2        | 3.60m x 3.60m |
| 12  | Bathroom         | 2.40m x 2.00m |
| 13  | Master Bedroom   | 4.00m x 3.60m |
| 14  | Master Dressing  | 1.60m x 4.00m |
| 15  | Master Bathroom  | 2.40m x 2.00m |
| 16  | Terrace 1        | 1.80m x 1.00m |
| 17  | Terrace 2        | 3.80m x 1.20m |
|     |                  |               |

• Ground & First Floors

MISR ITALIA

- Buildings Numbers 13/23/25/28/29 Units 01 & 02
  Buildings Numbers 14/24/26/27/30 Units 03 & 04

FIRST FLOOR

GROUND FLOOR

TOTAL GROSS AREA: 248.7 - 262.2 M<sup>2</sup>

| NO. | ROOM             | DIMENSIONS    |
|-----|------------------|---------------|
| 01  | Lobby 1          | 1.30m x 7.80m |
| 02  | Kitchen          | 3.50m x 2.40m |
| 03  | Guest Toilet     | 2.40m x 1.10m |
| 04  | Nanny's Bathroom | 1.30m x 1.10m |
| 05  | Nanny's Bedroom  | 2.40m x 1.60m |
| 06  | Reception        | 6.40m x 5.50m |
| 07  | Porch            | 6.40m x 2.20m |
| 08  | Lobby 2          | 5.60m x 1.10m |
| 09  | Living room      | 4.20m x 4.00m |
| 10  | Bedroom 1        | 3.60m x 3.60m |
| 11  | Bedroom 2        | 3.60m x 3.60m |
| 12  | Bathroom         | 2.40m x 2.00m |
| 13  | Master Bedroom   | 4.00m x 3.60m |
| 14  | Master Dressing  | 4.00m x 1.60m |
| 15  | Master Bathroom  | 2.40m x 2.00m |
| 16  | Terrace 1        | 1.00m x 2.60m |
| 17  | Terrace 2        | 1.00m x 3.80m |
|     |                  |               |