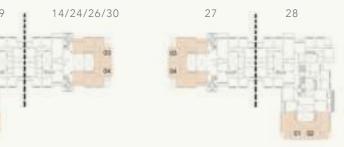

• Ground & First Floors

MISR ITALIA

- Buildings Numbers 13/23/25/28/29 Units 01 & 02
  Buildings Numbers 14/24/26/27/30 Units 03 & 04

FIRST FLOOR

GROUND FLOOR

TOTAL GROSS AREA: 248.7 - 262.2 M<sup>2</sup>

| NO. | ROOM             | DIMENSIONS    |
|-----|------------------|---------------|
| 01  | Lobby 1          | 1.30m x 7.80m |
| 02  | Kitchen          | 3.50m x 2.40m |
| 03  | Guest Toilet     | 2.40m x 1.10m |
| 04  | Nanny's Bathroom | 1.30m x 1.10m |
| 05  | Nanny's Bedroom  | 2.40m x 1.60m |
| 06  | Reception        | 6.40m x 5.50m |
| 07  | Porch            | 6.40m x 2.20m |
| 08  | Lobby 2          | 5.60m x 1.10m |
| 09  | Living room      | 4.20m x 4.00m |
| 10  | Bedroom 1        | 3.60m x 3.60m |
| 11  | Bedroom 2        | 3.60m x 3.60m |
| 12  | Bathroom         | 2.40m x 2.00m |
| 13  | Master Bedroom   | 4.00m x 3.60m |
| 14  | Master Dressing  | 4.00m x 1.60m |
| 15  | Master Bathroom  | 2.40m x 2.00m |
| 16  | Terrace 1        | 1.00m x 2.60m |
| 17  | Terrace 2        | 1.00m x 3.80m |
|     |                  |               |