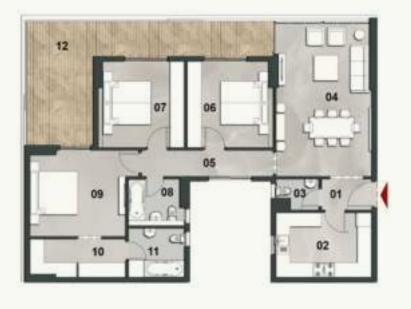

### **3 BEDROOM APARTMENT**

TOTAL GROSS AREA: 169.0 - 179.7 M<sup>2</sup>

| NO. | ROOM            | DIMENSIONS    |
|-----|-----------------|---------------|
| 01  | Reception       | 4.00m x 7.70m |
| 02  | Lobby 1         | 1.30m x 2.10m |
| 03  | Kitchen         | 3.00m x 4.00m |
| 04  | Guest Toilet    | 1.30m x 1.80m |
| 05  | Lobby 2         | 1.10m x 5.50m |
| 06  | Bedroom 1       | 3.60m x 3.60m |
| 07  | Bedroom 2       | 3.60m x 3.60m |
| 08  | Bathroom        | 2.40m x 1.90m |
| 09  | Master Bedroom  | 3.60m x 4.00m |
| 10  | Master Dressing | 1.60m x 4.00m |
| 11  | Master Bathroom | 2.40m x 2.00m |
| 12  | Terrace 1       | 2.60m x 0.90m |
| 13  | Terrace 2       | 3.80m x 1.40m |
|     |                 |               |

- Ground Floor
- Buildings numbers 13/23/25/28/29 Unit 05
- Buildings numbers 14/24/26/27/30 Unit 02

GROUND FLOOR