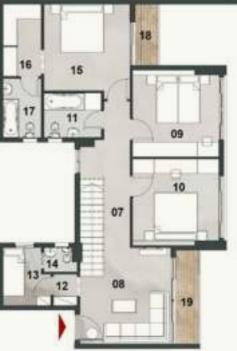

### **DOUBLE VIEW HOUSE**

TOTAL GROSS AREA: 224.9-227.3 M<sup>2</sup>

| NO. | ROOM             | DIMENSIONS                     |
|-----|------------------|--------------------------------|
| 01  | Entrance         | 1.60m x 3.60m                  |
| 02  | Kitchen          | 3.00m x 3.60m                  |
| 03  | Reception        | 3.60m x 5.30m                  |
| 04  | Dining Room      | 3.70m x 3.80m                  |
| 05  | Vanity           | 1.70m x 1.60m                  |
| 06  | Guest Toilet     | 1.55m x 1.80m                  |
| 07  | Lobby 1          | 5.90m x 1.10m                  |
| 08  | Nanny's Bedroom  | 1.80m x 2.70m                  |
| 09  | Nanny's Bathroom | 0.80m x 1.80m                  |
| 10  | Lobby 2          | 4.70m x 1.10m                  |
| 11  | Laundry          | 0.90m x 1.40m                  |
| 12  | Bathroom         | 2.40m x 1.80m                  |
| 13  | Kitchenette      | 1.10m x 1.60m                  |
| 14  | Bedroom 1        | 3.60m x 3.80m                  |
| 15  | Bedroom 2        | 3.60m x 3.80m                  |
| 16  | Work Space       | 2.20m x 1.50m                  |
| 17  | Master Bedroom   | 3.60m x 3.80m                  |
| 18  | Master Dressing  | 1.70m x 2.70m                  |
| 19  | Master Bathroom  | 1.80m x 2.70m                  |
| 20  | Terrace 1        | 3.50m x 2.30m                  |
| 21  | Terrace 2        | 7.50m x 1.00m<br>3.70m x 2.50m |

• Second & Third Floors

- Buildings 15/17/19/21 Units 21,31
- Buildings 16/18/20/22 Units 21,31

SECOND & THIRD FLOORS

DISCLAIMER 1. All rooms dimensions are measured to structural elements and exclude wall finished and construction tolerances. 2. All dimensions have been provided by our consultant architects. 3. All materials, dimensions and drawings are approximate, information subject to change without notice. 4. Actual areas may vary from the-stated area, Drawings not to scale. The developer reserves the right to make revisions. 5. Actual unit areas, front windows, porches, terraces, loggia and exterior trim detail may vary by elevation styles and floor level.